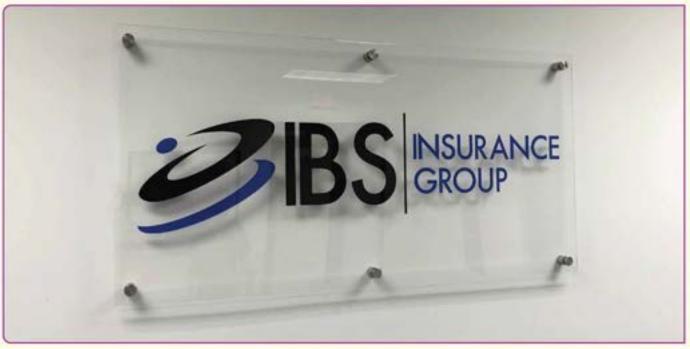

Stainless Steel Flat-Cut Lettering with Gold Steel Flat-Cut Lettering

**PVC Board Cut-out Lettering with Spray Paint** 

Round Shape Double Side Sign with U/V 1440dpi High-resolution Printing

Drawn Cloth Aluminium Lightbox with U/V 1440dpi High-resolution Printing

Emboss Nut Clear Acrylic Sign with U/V 1440dpi Printing Sticker

Emboss Nut Acrylic Sign with U/V 1440dpi Printing Frosted Sticker