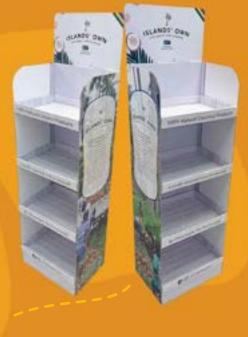

## DISPLAY STANDEE

Our Display Standee is an effective and versatile advertising solution that can be fully customized to reflect your brand and message. The sturdy and lightweight material makes it easy to transport and the easy-to-assemble design means you can get your message set up in no time. With the freedom to design your own artwork, you can truly make a statement that stands out.

RM

Easy to Install

Fast Production

Save More

Care on Delivery

High Quality Printing