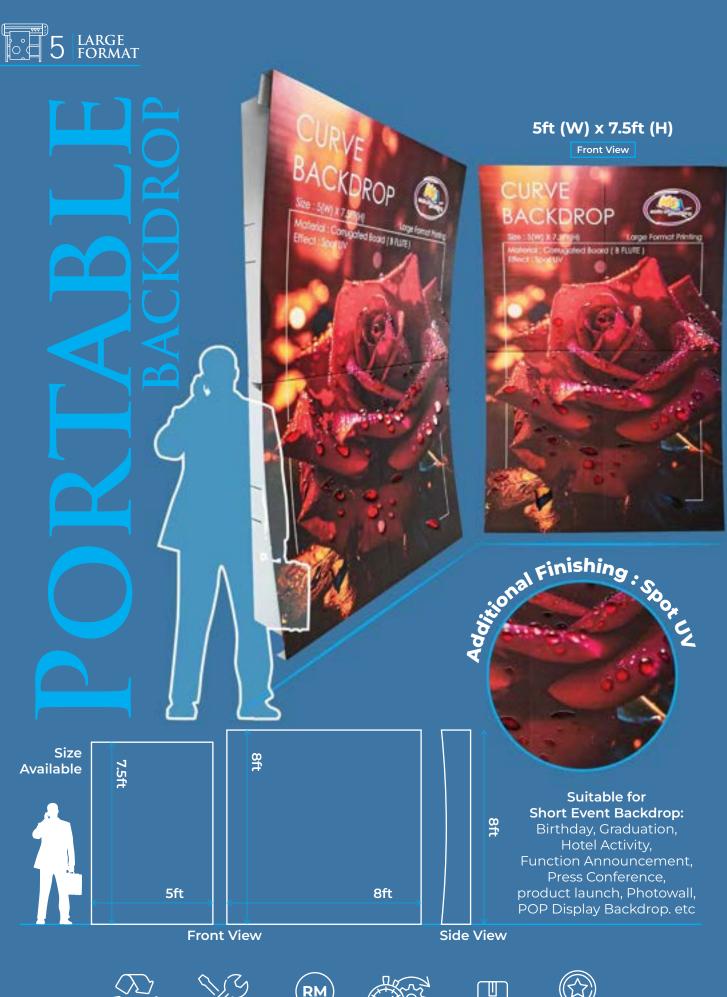

#### 8ft (W) x 8ft (H) Front View

#### Specification

| A) Size       | : 1) W5ft x H7.5ft x D1ft<br>2) W8ft x H8ft x D1ft |
|---------------|----------------------------------------------------|
| B) Material   | : Corrugated Board                                 |
| C) Finishing  | : HP Latex 1,200 dpi                               |
| E) Additional | Finishing : Spot UV                                |
| D) Packing    | : 1 set /carton box                                |
| F) Additional | : LED Spot Light                                   |
| G) Remark     | : for Indoor Only                                  |

CURVE BACKDROP