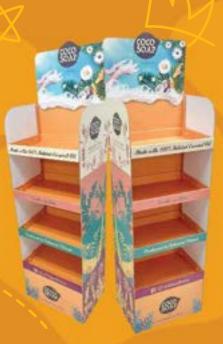

## DISPLAY STANDEE

Our Display Standee is an effective and versatile advertising solution that can be fully customized to reflect your brand and message. The sturdy and lightweight material makes it easy to transport and the easy-to-assemble design means you can get your message set up in no time. With the freedom to design your own artwork, you can truly make a statement that stands out.