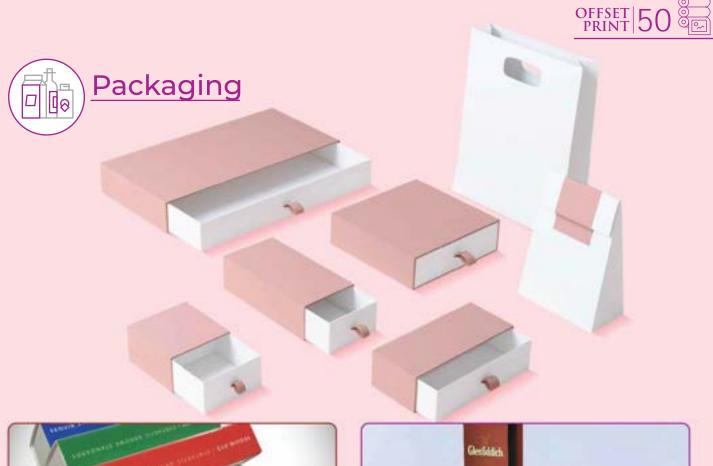

te)

### Wall Calendar

#### Size

- Small : 129mm x 131mm
- Medium : 156mm x 154mm
- Large : 206mm x 234mm
- Extra Large : 260mm x 265mm

#### Material

- Simili 60gsm (Content)
- Boxboard Grey Back 300gsm
- (Header)

#### Finishing

• Collating and Side Stitching, Creasing Hole Punching (6mm), UV Varnish















- 50mm x 150mm
- 60mm x 170mm



- $\cdot$  Gloss Art Card 250gsm (2 sides coated)
- Gloss Art Card 310gsm (2 sides coated)
- Super White 250gsm
- Linen 240gsmSuwen 240gsm
- Synthetic Paper 180micron
- Brilliant White 220gsm
- Vellum 220gsm
- Metal Ice 250gsm



**Gloss Art Card** 



Hole Punching





#### **Silver Stamping**



- Packet A : W79.5mm x H154mm
- Packet B : W154mm x H79.5mm • Packet C : W85mm x H167mm





 Folding • Hot Stamping

• Gloss Art Paper 130gsm





**Gloss Lamination** 



**Matte Lamination** 







Folding



- Art Card 230gsm
- Art Card 260gsm
- Art Card 300gsm
- Ivory Card 250gsm
- Lumin Pearl White 230gsm
- Linen Card 230gsm



- Gloss Lamination
- Matte Lamination





Z Fold



**Hot Stamping** 



- Simili Paper 80gsm
- Art Paper 128gsm
- Art Card 230gsm
- Art Card 300gsm
- Linen 240gsm
- Synthetic Paper 180micron
- Suwen 240gsm

- Simili Paper 100gsm
- Art Paper 157gsm
- Art Card 260gsm
- Brilliant White 220gsm
- Metal Ice 250gsm
- Super White 240gsm
- Vellum 220gsm



- Cut To SizeFolding
- Gloss Lamination
- Matte Lamination
- Hot Stamping
- Spot UV







Label Sticker



**Event Sticker** 



**Custom Shape** 



**Die Cut** 





- Mirrorkote Sticker
- Mirrorkote Sticker (Strong Glue)
- Transparent OPP
- White PP (