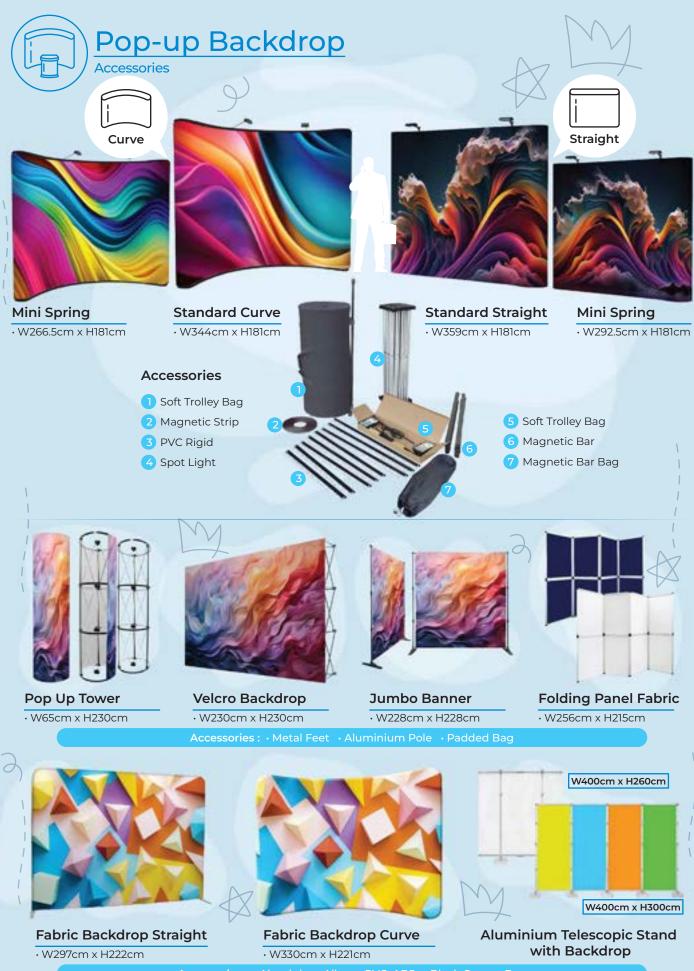

## DISPLAY STANDEE

Our Display Standee is an effective and versatile advertising solution that can be fully customized to reflect your brand and message. The sturdy and lightweight material makes it easy to transport and the easy-to-assemble design means you can get your message set up in no time. With the freedom to design your own artwork, you can truly make a statement that stands out.

Aluminium Roll Up Bunting Stand
Black Oxford Bag
Yupo Synthetic Paper / PP Synthetic Paper
U/V 1440dpi High-resolution Printing

W60cm x H200cm

W80cm x H200cm

W85cm x H200cm

W90cm x H200cm

W120cm x H200cm

Slim Roll Up

Luxury Roll Up

Round Feet Roll Up

Double Side Roll Up

Giant Roll Up 8 Feet

• W2ft x H6ft

• PP Synthetic Paper

• W2ft x H6ft • PP Synthetic Paper

**Gear X-Stand** • W2ft x H6ft

• Plastic Disk

• W2ft x H6ft • Fibre Pole

**T-Stand Base** • Plastic Disk

**Bag Flag Banner** • W40cm x H120cm • Oxford Bag

**Knapsack Bag Banner** • W60cm x H115cm · Adjustment of Incline Degree

Window Flag Stand • W2ft x H6ft • PVC Fabric

### DISPLAY 30

**cessories :** • Aluminium Alloy • PVC, ABS • Black Canvas Ba