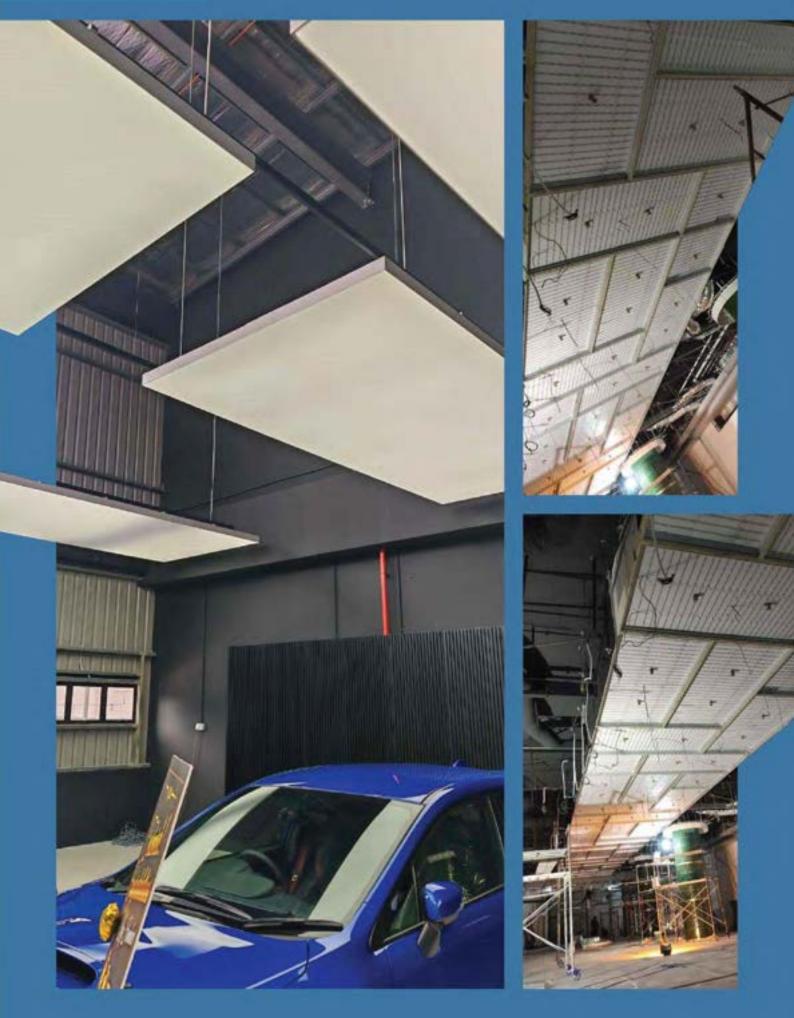

5ft x D1ft<br>2) W8ft x H8ft x D1ft |
|---------------|----------------------------------------------------|
| B) Material   | : Corrugated Board                                 |
| C) Finishing  | : HP Latex 1,200 dpi                               |
| E) Additional | Finishing : Spot UV                                |
| D) Packing    | : 1 set /carton box                                |
| F) Additional | : LED Spot Light                                   |
| G) Remark     | : for Indoor Only                                  |

CURVE BACKDROP



### **IQOS Malaysia Product Launching** @ Bangsa South

















NGOR

# GIANT LIGHT BOX











### **Shop Lot Light Box** @ Low Yat Plaza



hp











### POP Display Customize













Event Backdrop

### 🚎 Event Backdrop



















### **PRODUCT** Specification



| SIZE                              | PRINTING                                                                                                             | MATERIAL                                                                                                                                                                                                                                                                                                                                                                                                                                                        | FINISHING