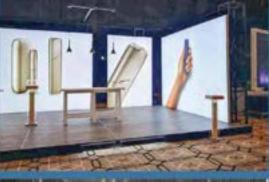

lm
- Photo Canvas











Fast Production Care on Delivery





Large Format Printing

#### 8ft (W) x 8ft (H) Front View







#### Specification

| A) Size       | : 1) W5ft x H7.5ft x D1ft<br>2) W8ft x H8ft x D1ft |
|---------------|----------------------------------------------------|
| B) Material   | : Corrugated Board                                 |
| C) Finishing  | : HP Latex 1,200 dpi                               |
| E) Additional | Finishing : Spot UV                                |
| D) Packing    | : 1 set /carton box                                |
| F) Additional | : LED Spot Light                                   |
| G) Remark     | : for Indoor Only                                  |

CURVE BACKDROP



### **IQOS Malaysia Product Launching** @ Bangsa South

















NGOR

# GIANT LIGHT BOX











### **Shop Lot Light Box** @ Low Yat Plaza



hp











### POP Display Customize













Event Backdrop

### 🚎 Event Backdrop



















### **PRODUCT** Specification



| SIZE                              | PRINTING                                                                                                             | MATERIAL