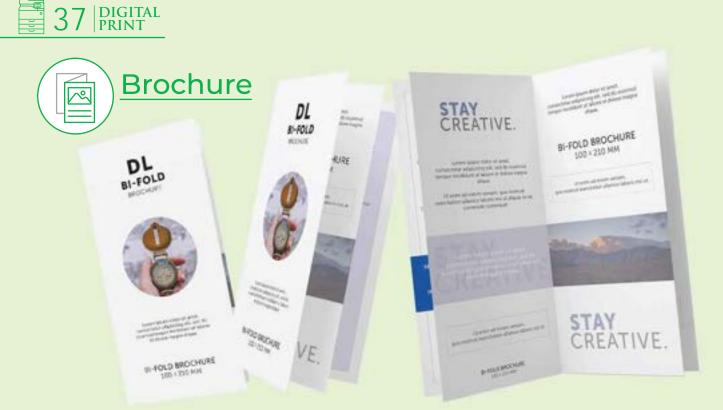

Brochure

**Size** 

• A5 : 148mm x 210mm • A4 : 210mm x 297mm • A3 : 420mm x 297mm

- Simili Paper 80gsm
- Simili Paper 100gsm
- Art Paper 128gsm
- Art Paper 157gsm
- Art Card 230gsm
- Art Card 260gsm
- Art Card 300gsm
- Ivory Card 250gsm
- Lumin Pearl White 230gsm
- Linen Card 230gsm