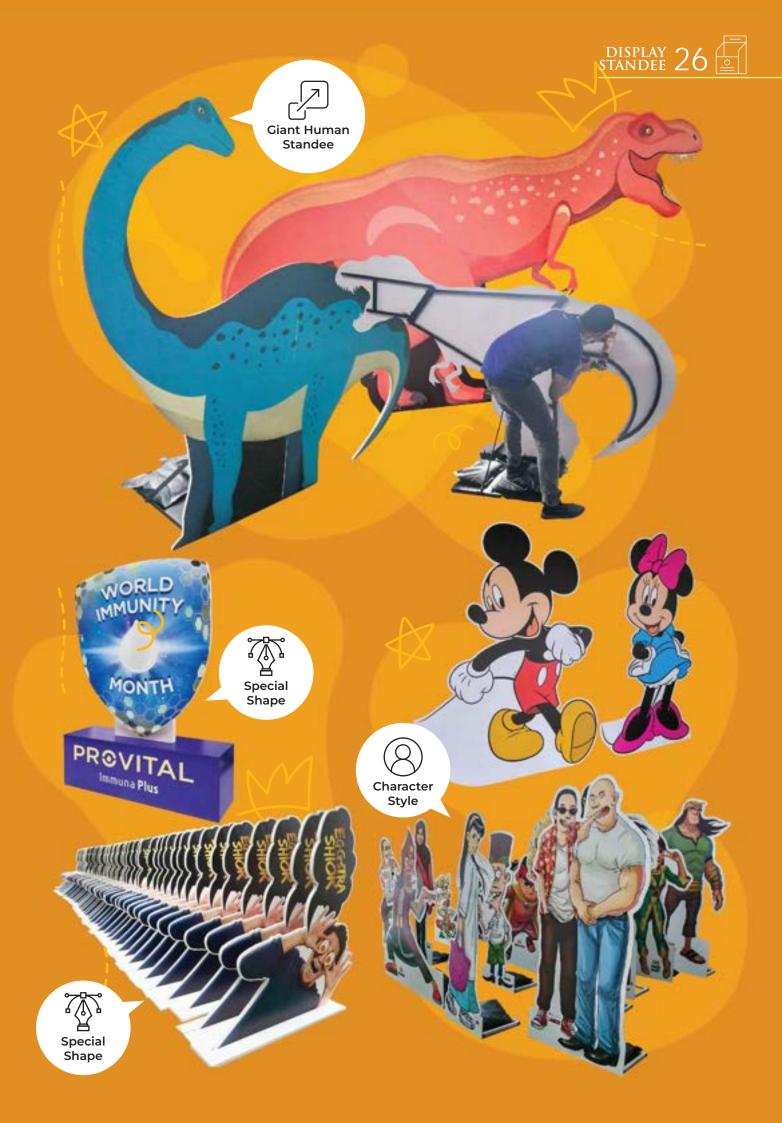

## DISPLAY STANDEE

Our Display Standee is an effective and versatile advertising solution that can be fully customized to reflect your brand and message. The sturdy and lightweight material makes it easy to transport and the easy-to-assemble design means you can get your message set up in no time. With the freedom to design your own artwork, you can truly make a statement that stands out.

RM

Easy to Install

Fast Production

Save More

Care on Delivery

High Quality Printing