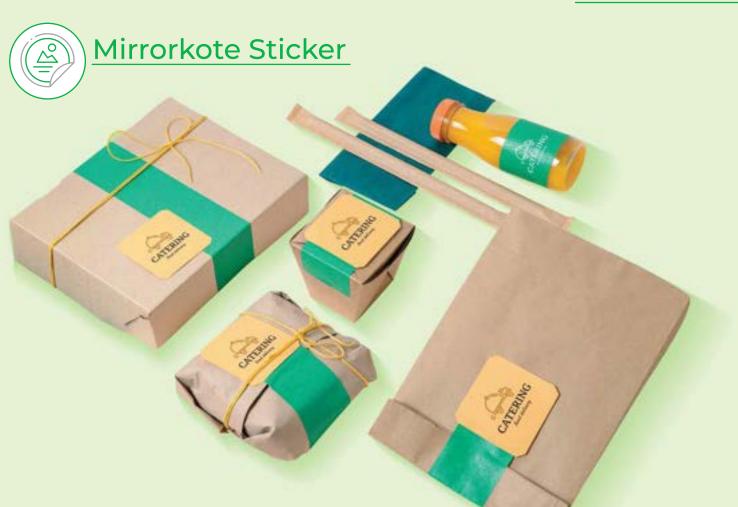

Label Sticker

**Event Sticker** 

**Custom Shape** 

**Die Cut** 

- Mirrorkote Sticker
- Mirrorkote Sticker (Strong Glue)
- Transparent OPP
- White PP (Polypropylene)
- White PE (Polypropylene)
- Synthetic Paper
- Printing Paper
- Brown Craft Paper
- Matte Sliver Polyester
- Bright Sliver Polyester
- Removable Transparent OPP
- Removable White PP

- Premium Biz Card
- Brochure (Fast Print)
- $\boldsymbol{\cdot} \text{ Invitation Card}$
- Hard Cover Menu
- Hot Lamination A4 / A3
- Tickets & Voucher
- A1 / A2 Plotting

- Pre-ink Stamp
- Tent Card
- ID card
- Desk Calendar
- Pocket Calendar
- Mirrorkote Sticker A4
- Mirrorkote Sticker A3