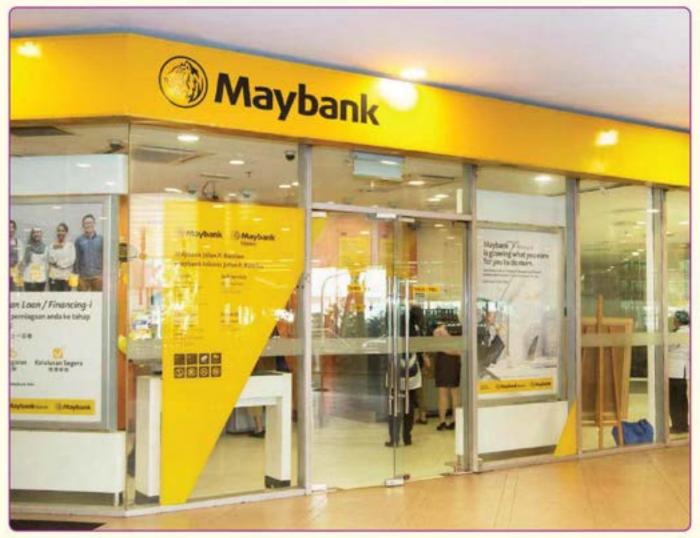

Environmentally Friendly

U.

PET FILM Banner

Signs or signage related products serve as a primary link between a business and its customers. It can be an essential component of a business's overall marketing strategy, and also a silent salesperson for your business. A sign that contains a business's logo can help reinforce its brand. Especially when an exterior sign is visible 24 hours a day, 365 days a year, its exposure is prominent and continuous.

## **PRODUCT** Specification

| SIZE                                                                                                        | MATERIAL                                                                                                               | FINISHING                                                                                                                                            |
|-------------------------------------------------------------------------------------------------------------|------------------------------------------------------------------------------------------------------------------------|------------------------------------------------------------------------------------------------------------------------------------------------------|
| • Custom sizes - min 2ft x 3ft<br>• 3ft (h) x 10ft (w)<br>• 4ft (h) x 20ft (w)<br>• 5ft (h) x 40ft (w)      | • Building Sign Board                                                                                                  | <ul> <li>Drawn Cloth Aluminum Frame</li> <li>Polycarbonate Sheet</li> <li>GI Board</li> <li>Zinc Aluminium Panel</li> <li>Stainless Steel</li> </ul> |
| •• Custom sizes - min 2ft x 3ft                                                                             | • 3D LED Sign Board                                                                                                    | <ul> <li>Acrylic LED Frontlit</li> <li>EG Box-Up c/w LED Frontlit</li> <li>EG Box-Up c/w LED Backlit</li> <li>Hairline Stainless Steel</li> </ul>    |
| • Custom sizes - 2in height                                                                                 | • Laser Cut 3D Lettering Signage                                                                                       | <ul> <li>EG Box Up Lettering</li> <li>Router Cut PVC Board 25mm</li> <li>Acrylic 5mm</li> <li>Acrylic 8mm</li> <li>Acrylic 10mm</li> </ul>           |
| • 160mm (h) x 960mm (w)<br>• 160mm (h) x 1280mm (w)<br>• 320mm (h) x 1920mm (w)<br>• 320mm (h) x 2560mm (w) | • Dot Matrix LED Sign Board                                                                                            | • Red / White Color<br>• Wifi & USB Connect                                                                                                          |
| • Custom sizes - 4cm thick                                                                                  | • Neon Signs & Neon Flex Signs                                                                                         | <ul> <li>• PVC LED neon light</li> <li>• Cool &amp; Warm White, Red,</li> <li>Yellow, Blue, Green</li> </ul>                                         |
| • Custom sizes                                                                                              | <ul> <li>Wayfinding Signs</li> <li>Safety Sign Boards</li> <li>Pylons, Unipoles</li> <li>Structural Signage</li> </ul> |                                                                                                                                                      |