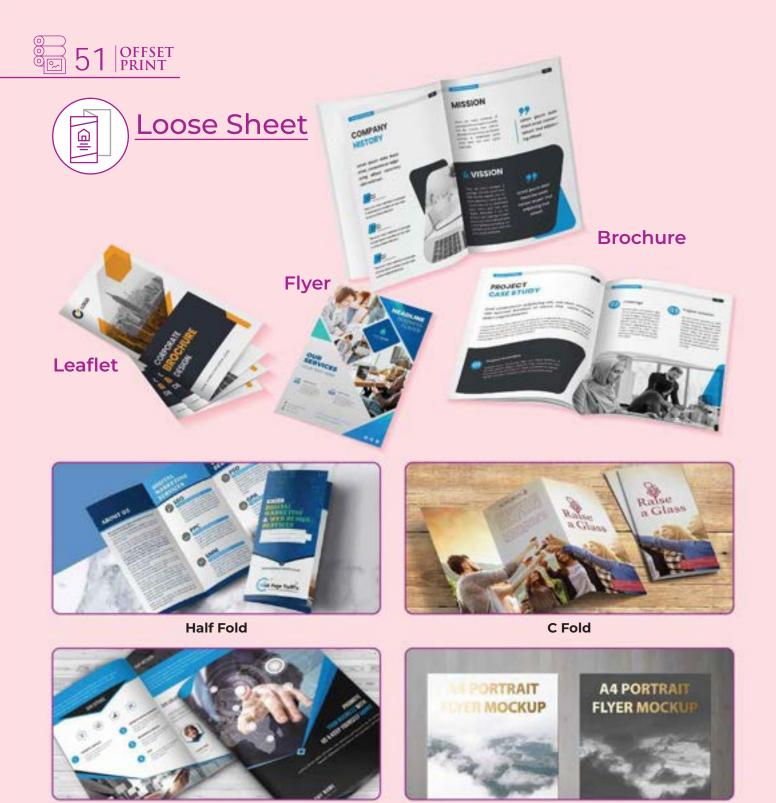

**Matte Lamination** 

- Gloss Lamination Matte Lamination

**Die Cut** 

- Round Corner
- Die Cut
  - Folding

Z-Fold

Half Fold

**C-Fold** 

Flyer

Brochure

**Size** 

• A5 : 148mm x 210mm • A4 : 210mm x 297mm • A3 : 420mm x 297mm

- Simili Paper 80gsm
- Simili Paper 100gsm
- Art Paper 128gsm
- Art Paper 157gsm
- Art Card 230gsm
- Art Card 260gsm
- Art Card 300gsm
- Ivory Card 250gsm
- Lumin Pearl White 230gsm
- Linen Card 230gsm

- Round Corner
- Die Cut Folding

Landscape / Portrait

- Simili Paper 80gsm
- Simili Paper 100gsm
- Art Paper 128gsm
- Art Paper 157gsm
- Art Card 230gsm
- Art Card 260gsm
- Art Card 300gsm

Catalog

**Company Profile** 