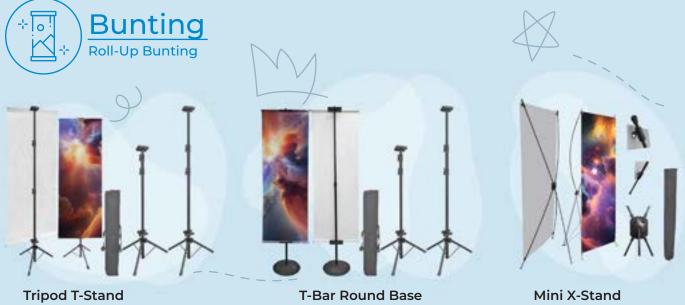

Aluminium Roll Up Bunting Stand
Black Oxford Bag
Yupo Synthetic Paper / PP Synthetic Paper
U/V 1440dpi High-resolution Printing

W60cm x H200cm

W80cm x H200cm

W85cm x H200cm

W90cm x H200cm

W120cm x H200cm

Slim Roll Up

Luxury Roll Up

Round Feet Roll Up

Double Side Roll Up

Giant Roll Up 8 Feet

• W2ft x H6ft

• PP Synthetic Paper

• W2ft x H6ft • PP Synthetic Paper

**Gear X-Stand** • W2ft x H6ft

• Plastic Disk

• W2ft x H6ft • Fibre Pole

**T-Stand Base** • Plastic Disk

**Bag Flag Banner** • W40cm x H120cm • Oxford Bag

**Knapsack Bag Banner** • W60cm x H115cm · Adjustment of Incline Degree

Window Flag Stand • W2ft x H6ft • PVC Fabric