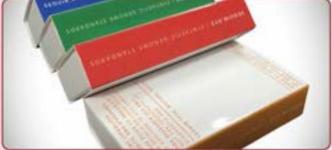

)

### Wall Calendar

#### Size

- Small : 129mm x 131mm
- Medium : 156mm x 154mm
- Large : 206mm x 234mm
- Extra Large : 260mm x 265mm

#### Material

- Simili 60gsm (Content)
- Boxboard Grey Back 300gsm
- (Header)

#### Finishing

• Collating and Side Stitching, Creasing Hole Punching (6mm), UV Varnish















- 50mm x 150mm
- 60mm x 170mm



- $\cdot$  Gloss Art Card 250gsm (2 sides coated)
- Gloss Art Card 310gsm (2 sides coated)
- Super White 250gsm
- Linen 240gsmSuwen 240gsm
- Synthetic Paper 180micron
- Brilliant White 220gsm
- Vellum 220gsm
- Metal Ice 250gsm



**Gloss Art Card** 



Hole Punching





#### **Silver Stamping**



- Packet A : W79.5mm x H154mm
- Packet B : W154mm x H79.5mm • Packet C : W85mm x H167mm





 Folding • Hot Stamping

• Gloss Art Paper 130gsm





**Gloss Lamination** 



**Matte Lamination** 







Folding



- Art Card 230gsm
- Art Card 260gsm
- Art Card 300gsm
- Ivory Card 250gsm
- Lumin Pearl White 230gsm
- Linen Card 230gsm



- Gloss Lamination
- Matte Lamination





Z Fold



**Hot Stamping** 



- Simili Paper 80gsm
- Art Paper 128gsm
- Art Card 230gsm
- Art Card 300gsm
- Linen 240gsm
- Synthetic Paper 180micron
- Suwen 240gsm

- Simili Paper 100gsm
- Art Paper 157gsm
- Art Card 260gsm
- Brilliant White 220gsm
- Metal Ice 250gsm
- Super White 240gsm
- Vellum 220gsm



- Cut To SizeFolding
- Gloss Lamination
- Matte Lamination
- Hot Stamping
- Spot UV







Label Sticker



**Event Sticker** 



**Custom Shape** 



**Die Cut** 





- Mirrorkote Sticker
- Mirrorkote Sticker (Strong Glue)
- Transparent OPP
- White PP (Po