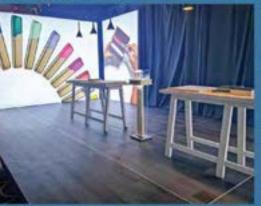

t Film
- Photo Canvas











Fast Production Care on Delivery





Large Format Printing

#### 8ft (W) x 8ft (H) Front View







#### Specification

| A) Size       | : 1) W5ft x H7.5ft x D1ft<br>2) W8ft x H8ft x D1ft |
|---------------|----------------------------------------------------|
| B) Material   | : Corrugated Board                                 |
| C) Finishing  | : HP Latex 1,200 dpi                               |
| E) Additional | Finishing : Spot UV                                |
| D) Packing    | : 1 set /carton box                                |
| F) Additional | : LED Spot Light                                   |
| G) Remark     | : for Indoor Only                                  |

CURVE BACKDROP



### **IQOS Malaysia Product Launching** @ Bangsa South

















NGOR

# GIANT LIGHT BOX











### **Shop Lot Light Box** @ Low Yat Plaza



hp











### POP Display Customize













Event Backdrop

### 🚎 Event Backdrop



















### **PRODUCT** Specification



| SIZE                              | PRINTING                                                                                                             | MATERIAL