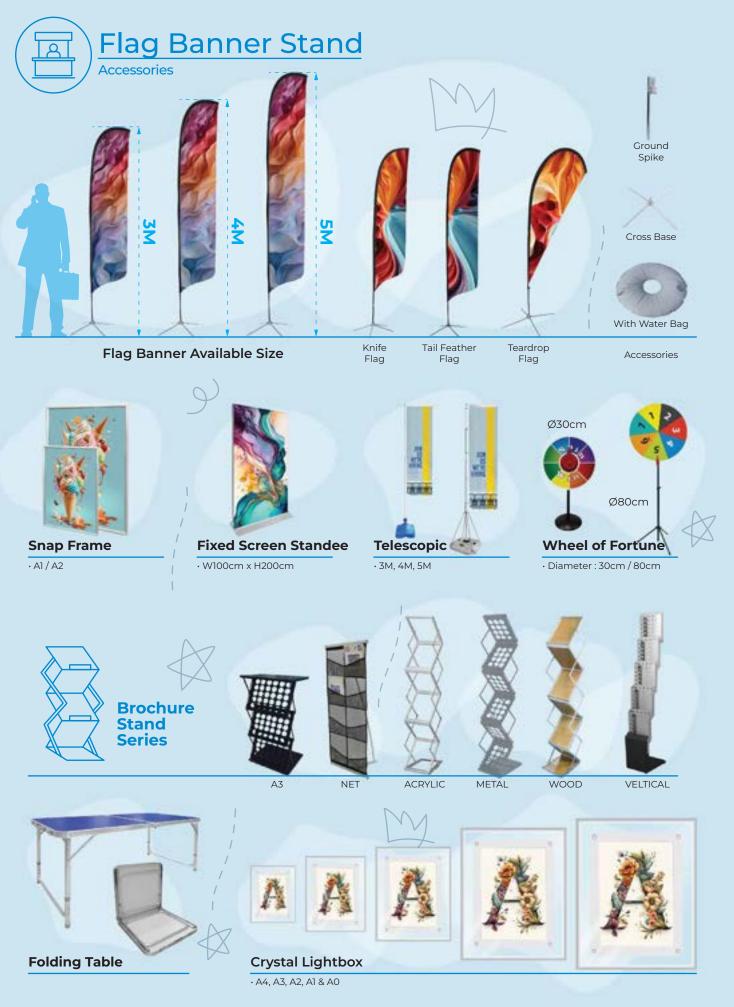

Aluminium Roll Up Bunting Stand
Black Oxford Bag
Yupo Synthetic Paper / PP Synthetic Paper
U/V 1440dpi High-resolution Printing

W60cm x H200cm

W80cm x H200cm

W85cm x H200cm

W90cm x H200cm

W120cm x H200cm

Slim Roll Up

Luxury Roll Up

Round Feet Roll Up

Double Side Roll Up

Giant Roll Up 8 Feet

• W2ft x H6ft

• PP Synthetic Paper

• W2ft x H6ft • PP Synthetic Paper

**Gear X-Stand** • W2ft x H6ft

• Plastic Disk

• W2ft x H6ft • Fibre Pole

**T-Stand Base** • Plastic Disk

**Bag Flag Banner** • W40cm x H120cm • Oxford Bag

**Knapsack Bag Banner** • W60cm x H115cm · Adjustment of Incline Degree

Window Flag Stand • W2ft x H6ft • PVC Fabric