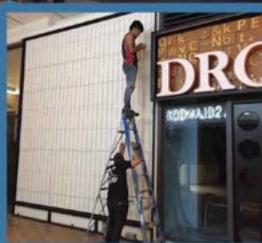

ion Care on Delivery





Large Format Printing

#### 8ft (W) x 8ft (H) Front View







#### Specification

| A) Size       | : 1) W5ft x H7.5ft x D1ft<br>2) W8ft x H8ft x D1ft |
|---------------|----------------------------------------------------|
| B) Material   | : Corrugated Board                                 |
| C) Finishing  | : HP Latex 1,200 dpi                               |
| E) Additional | Finishing : Spot UV                                |
| D) Packing    | : 1 set /carton box                                |
| F) Additional | : LED Spot Light                                   |
| G) Remark     | : for Indoor Only                                  |

CURVE BACKDROP



### **IQOS Malaysia Product Launching** @ Bangsa South

















NGOR

# GIANT LIGHT BOX











### **Shop Lot Light Box** @ Low Yat Plaza



hp











### POP Display Customize













Event Backdrop

### 🚎 Event Backdrop



















### **PRODUCT** Specification



| SIZE                              | PRINTING                                                                                                             | MATERIAL                                                                                                                                                                                                                                                                                                                                                                                                                                                        | F