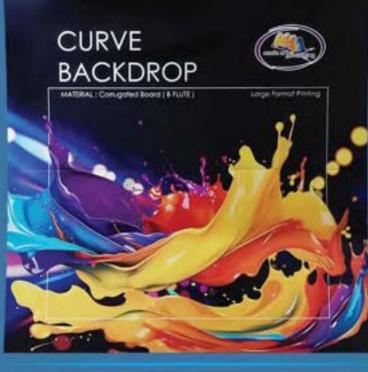

#### 8ft (W) x 8ft (H) Front View

#### Specification

| A) Size       | : 1) W5ft x H7.5ft x D1ft<br>2) W8ft x H8ft x D1ft |
|---------------|----------------------------------------------------|
| B) Material   | : Corrugated Board                                 |
| C) Finishing  | : HP Latex 1,200 dpi                               |
| E) Additional | Finishing : Spot UV                                |
| D) Packing    | : 1 set /carton box                                |
| F) Additional | : LED Spot Light                                   |
| G) Remark     | : for Indoor Only                                  |

CURVE BACKDROP