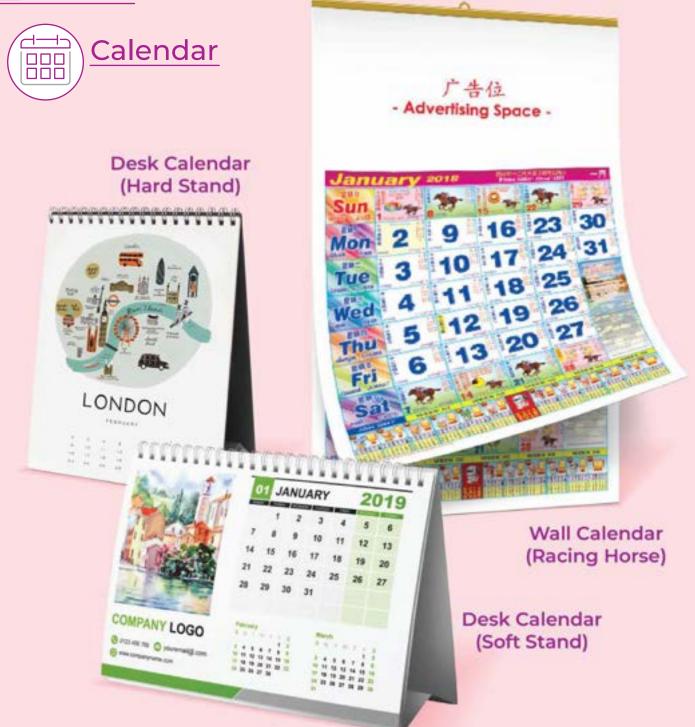

## Desk Calendar (Hard Stand)

#### Calendar Size

• 215mm x 150mm • 150mm x 215mm • 170mm x 150mm

#### Material

- Gloss Art Card 250gsm
- (2 sides coated)

#### Calendar Stand Size

- 215mm x 154mm • 155mm x 216mm
- 215mm x 154mm

## Desk Calendar (Soft Stand)

#### Calendar Size • 103mm x 150mm

#### Material

Linen 240gsm (Content)
Gloss Art Card 350gsm (Stand)

#### Calendar Stand Size • 115mm x 150mm

#### Finishing

• Collating, Wire O Hole Punching, Wire O Binding (White)

### Wall Calendar

#### Size

- Small : 129mm x 131mm
- Medium : 156mm x 154mm
- Large : 206mm x 234mm
- Extra Large : 260mm x 265mm

#### Material

- Simili 60gsm (Content)
- Boxboard Grey Back 300gsm
- (Header)

#### Finishing

• Collating and Side Stitching, Creasing Hole Punching (6mm), UV Varnish

- 50mm x 150mm
- 60mm x 170mm

- $\cdot$  Gloss Art Card 250gsm (2 sides coated)
- Gloss Art Card 310gsm (2 sides coated)
- Super White 250gsm
- Linen 240gsmSuwen 240gsm
- Synthetic Paper 180micron
- Brilliant White 220gsm
- Vellum 220gsm
- Metal Ice 250gsm