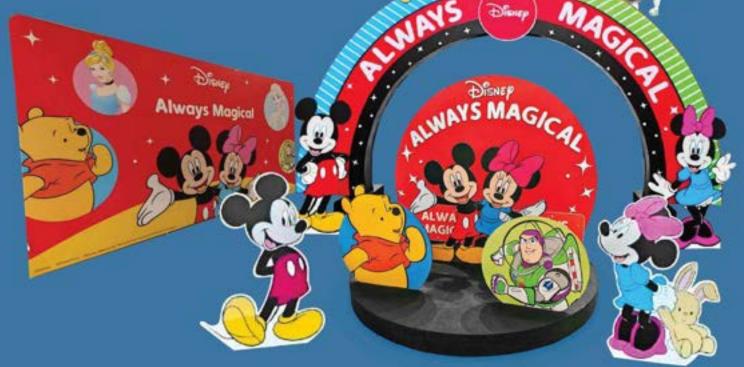

### POP Display Customize

Event Backdrop

### 🚎 Event Backdrop

## DISPLAY STANDEE

Our Display Standee is an effective and versatile advertising solution that can be fully customized to reflect your brand and message. The sturdy and lightweight material makes it easy to transport and the easy-to-assemble design means you can get your message set up in no time. With the freedom to design your own artwork, you can truly make a statement that stands out.