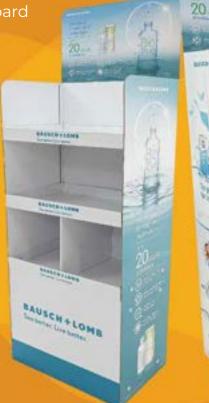

## DISPLAY STANDEE

Our Display Standee is an effective and versatile advertising solution that can be fully customized to reflect your brand and message. The sturdy and lightweight material makes it easy to transport and the easy-to-assemble design means you can get your message set up in no time. With the freedom to design your own artwork, you can truly make a statement that stands out.