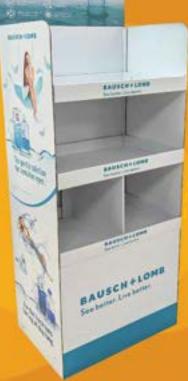

## DISPLAY STANDEE

Our Display Standee is an effective and versatile advertising solution that can be fully customized to reflect your brand and message. The sturdy and lightweight material makes it easy to transport and the easy-to-assemble design means you can get your message set up in no time. With the freedom to design your own artwork, you can truly make a statement that stands out.