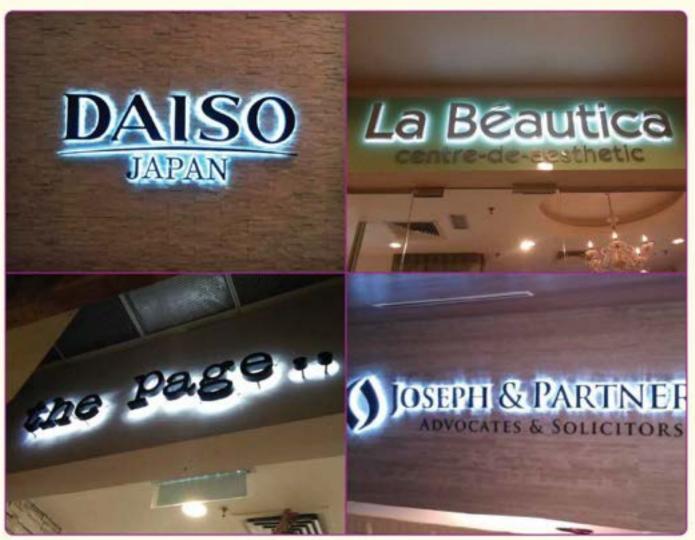

Environmentally Friendly

U.

PET FILM Banner

Signs or signage related products serve as a primary link between a business and its customers. It can be an essential component of a business's overall marketing strategy, and also a silent salesperson for your business. A sign that contains a business's logo can help reinforce its brand. Especially when an exterior sign is visible 24 hours a day, 365 days a year, its exposure is prominent and continuous.

## **PRODUCT** Specification

| SIZE                                                                                                        | MATERIAL                                                                                                               | FINISHING                                                                                                                                            |
|-------------------------------------------------------------------------------------------------------------|------------------------------------------------------------------------------------------------------------------------|------------------------------------------------------------------------------------------------------------------------------------------------------|
| • Custom sizes - min 2ft x 3ft<br>• 3ft (h) x 10ft (w)<br>• 4ft (h) x 20ft (w)<br>• 5ft (h) x 40ft (w)      | • Building Sign Board                                                                                                  | <ul> <li>Drawn Cloth Aluminum Frame</li> <li>Polycarbonate Sheet</li> <li>GI Board</li> <li>Zinc Aluminium Panel</li> <li>Stainless Steel</li> </ul> |
| •• Custom sizes - min 2ft x 3ft                                                                             | • 3D LED Sign Board                                                                                                    | <ul> <li>Acrylic LED Frontlit</li> <li>EG Box-Up c/w LED Frontlit</li> <li>EG Box-Up c/w LED Backlit</li> <li>Hairline Stainless Steel</li> </ul>    |
| • Custom sizes - 2in height                                                                                 | • Laser Cut 3D Lettering Signage                                                                                       | <ul> <li>EG Box Up Lettering</li> <li>Router Cut PVC Board 25mm</li> <li>Acrylic 5mm</li> <li>Acrylic 8mm</li> <li>Acrylic 10mm</li> </ul>           |
| • 160mm (h) x 960mm (w)<br>• 160mm (h) x 1280mm (w)<br>• 320mm (h) x 1920mm (w)<br>• 320mm (h) x 2560mm (w) | • Dot Matrix LED Sign Board                                                                                            | • Red / White Color<br>• Wifi & USB Connect                                                                                                          |
| • Custom sizes - 4cm thick                                                                                  | • Neon Signs & Neon Flex Signs                                                                                         | <ul> <li>• PVC LED neon light</li> <li>• Cool &amp; Warm White, Red,</li> <li>Yellow, Blue, Green</li> </ul>                                         |
| • Custom sizes                                                                                              | <ul> <li>Wayfinding Signs</li> <li>Safety Sign Boards</li> <li>Pylons, Unipoles</li> <li>Structural Signage</li> </ul> |                                                                                                                                                      |