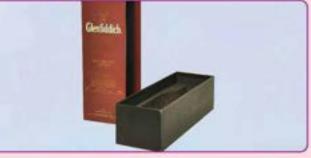

# Size

- Small : 129mm x 131mm
- Medium : 156mm x 154mm
- Large : 206mm x 234mm
- Extra Large : 260mm x 265mm

#### Material

- Simili 60gsm (Content)
- Boxboard Grey Back 300gsm
- (Header)

#### Finishing

• Collating and Side Stitching, Creasing Hole Punching (6mm), UV Varnish















- 50mm x 150mm
- 60mm x 170mm



- $\cdot$  Gloss Art Card 250gsm (2 sides coated)
- Gloss Art Card 310gsm (2 sides coated)
- Super White 250gsm
- Linen 240gsmSuwen 240gsm
- Synthetic Paper 180micron
- Brilliant White 220gsm
- Vellum 220gsm
- Metal Ice 250gsm



**Gloss Art Card** 



Hole Punching





#### **Silver Stamping**



- Packet A : W79.5mm x H154mm
- Packet B : W154mm x H79.5mm • Packet C : W85mm x H167mm





 Folding • Hot Stamping

• Gloss Art Paper 130gsm





**Gloss Lamination** 



**Matte Lamination** 







Folding



- Art Card 230gsm
- Art Card 260gsm
- Art Card 300gsm
- Ivory Card 250gsm
- Lumin Pearl White 230gsm
- Linen Card 230gsm



- Gloss Lamination
- Matte Lamination





Z Fold



**Hot Stamping** 



- Simili Paper 80gsm
- Art Paper 128gsm
- Art Card 230gsm
- Art Card 300gsm
- Linen 240gsm
- Synthetic Paper 180micron
- Suwen 240gsm

- Simili Paper 100gsm
- Art Paper 157gsm
- Art Card 260gsm
- Brilliant White 220gsm
- Metal Ice 250gsm
- Super White 240gsm
- Vellum 220gsm



- Cut To SizeFolding
- Gloss Lamination
- Matte Lamination
- Hot Stamping
- Spot UV







Label Sticker



**Event Sticker** 



**Custom Shape** 



**Die Cut** 





- Mirrorkote Sticker
- Mirrorkote Sticker (Strong Glue)
- Transparent OPP
- White PP (Polypropylene)
- White PE (