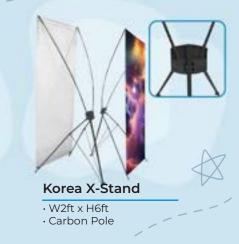

Luxury Roll Up

Round Feet Roll Up

Double Side Roll Up

Giant Roll Up 8 Feet

• W2ft x H6ft

• PP Synthetic Paper

• W2ft x H6ft • PP Synthetic Paper

**Gear X-Stand** • W2ft x H6ft