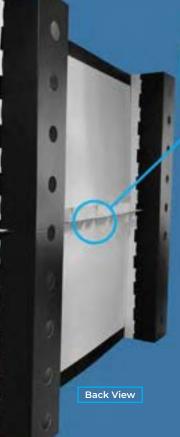

#### 8ft (W) x 8ft (H) Front View

#### Specification

| A) Size       | : 1) W5ft x H7.5ft x D1ft<br>2) W8ft x H8ft x D1ft |
|---------------|----------------------------------------------------|
| B) Material   | : Corrugated Board                                 |
| C) Finishing  | : HP Latex 1,200 dpi                               |
| E) Additional | Finishing : Spot UV                                |
| D) Packing    | : 1 set /carton box                                |
| F) Additional | : LED Spot Light                                   |
| G) Remark     | : for Indoor Only                                  |

CURVE BACKDROP