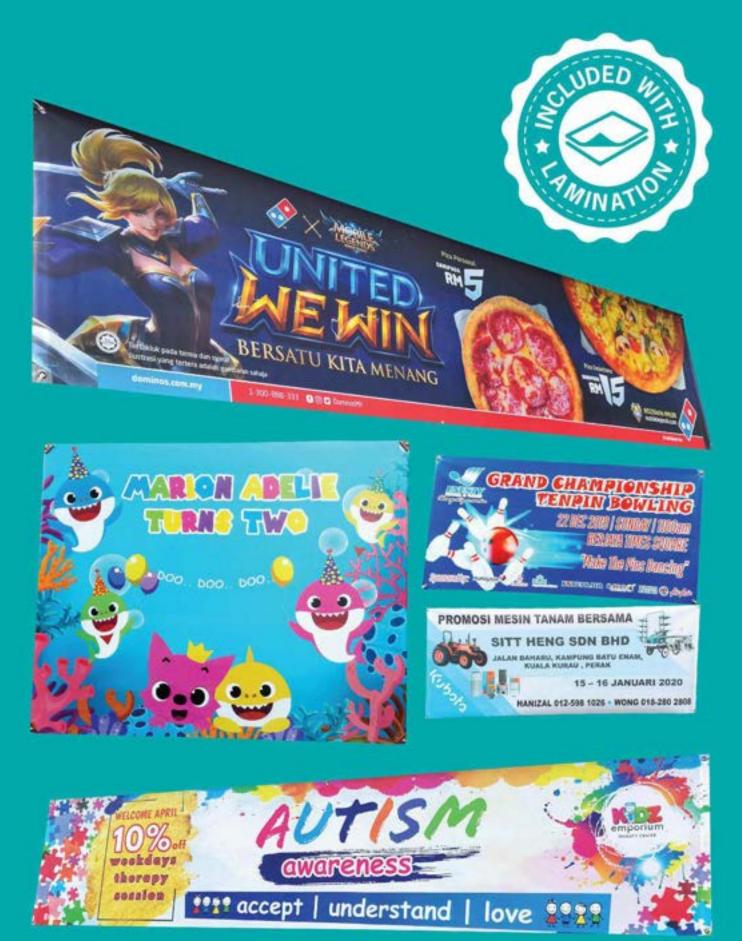

## THERMAL PRINTING

Our exclusive Large Format Thermal Printing is the first printing technology in the market, pairing with the most advanced printing techniques, which is capable of producing better quality images at high-speed effectively. Images can be printed on various materials such as PET film, PP Synthetic, Vinyl PVC Sticker and many more! Thermal printed products, especially PET Film Banner is proven to be environmentally friendly, durable, high contrast, high precision and excellent weather resistance. Hence, the quality of outdoor products' colour is splendid and consistent for at least Three years.

### » Outdoor Banner / Bunting

• Size • Material : PET Film Banner

High Contrast And Durable

• Printing : Thermal Printing

• Finishing : Eyelets & Bungee Ball

UDED W

MINP

High Precision Printing

Environmentally Friendly

U.

PET FILM Banner

Signs or signage related products serve as a primary link between a business and its customers. It can be an essential component of a business's overall marketing strategy, and also a silent salesperson for your business. A sign that contains a business's logo can help reinforce its brand. Especially when an exterior sign is visible 24 hours a day, 365 days a year, its exposure is prominent and continuous.