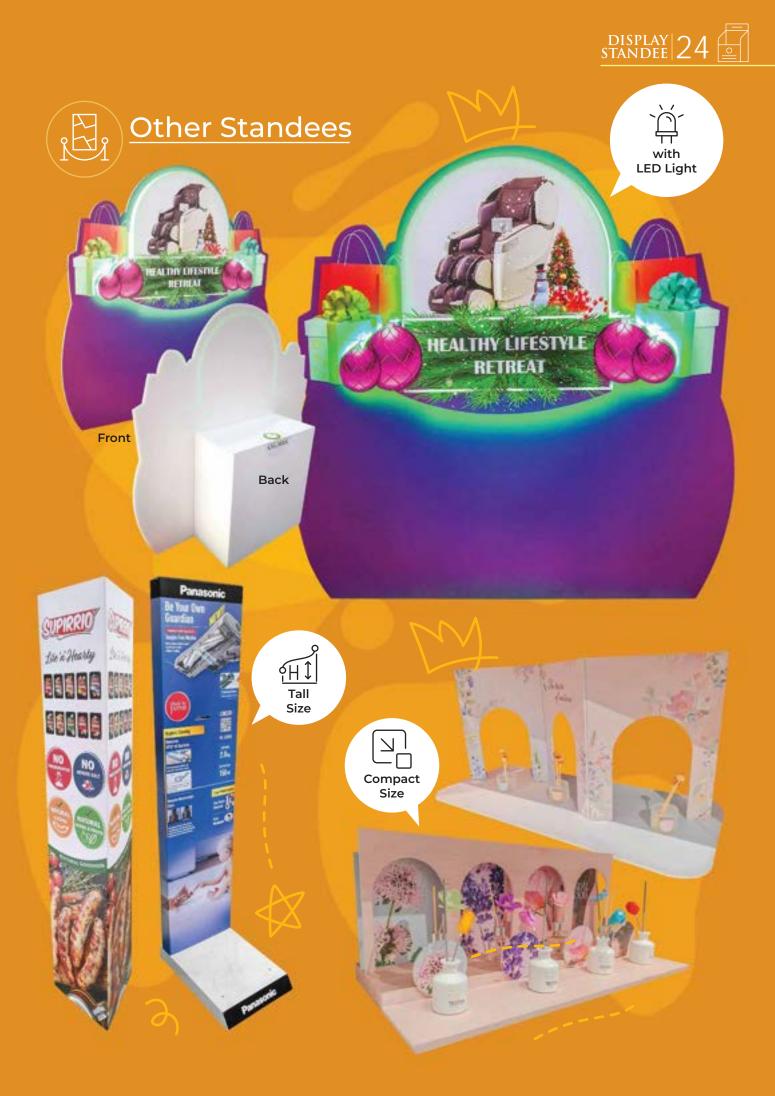

## DISPLAY STANDEE

Our Display Standee is an effective and versatile advertising solution that can be fully customized to reflect your brand and message. The sturdy and lightweight material makes it easy to transport and the easy-to-assemble design means you can get your message set up in no time. With the freedom to design your own artwork, you can truly make a statement that stands out.