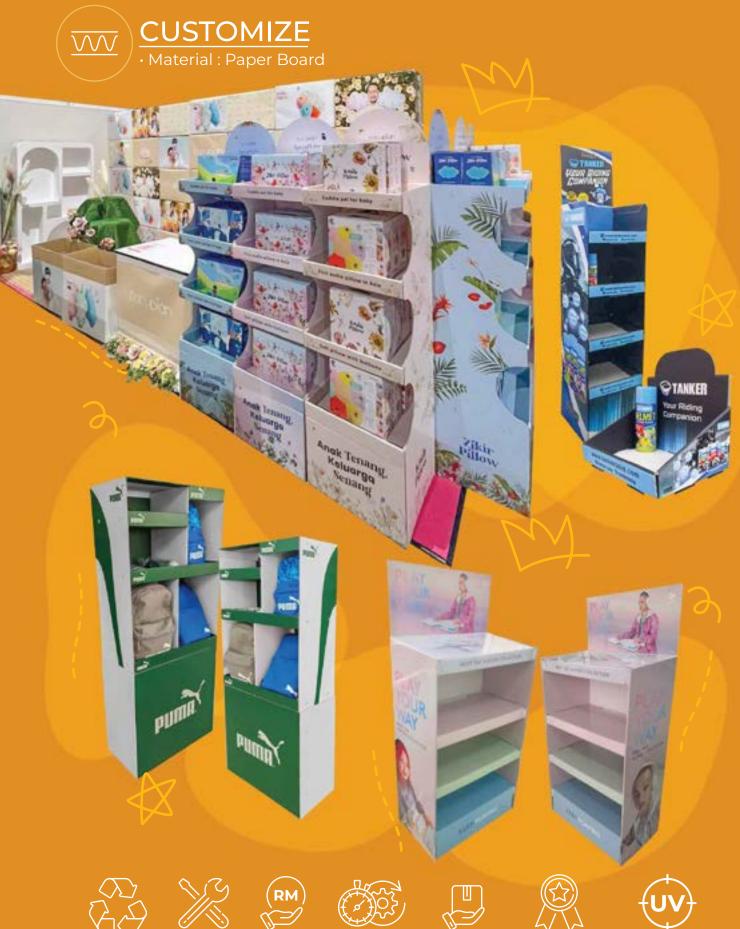

## DISPLAY STANDEE

Our Display Standee is an effective and versatile advertising solution that can be fully customized to reflect your brand and message. The sturdy and lightweight material makes it easy to transport and the easy-to-assemble design means you can get your message set up in no time. With the freedom to design your own artwork, you can truly make a statement that stands out.

RM

Easy to Install

Fast Production

Save More

Care on Delivery

High Quality Printing