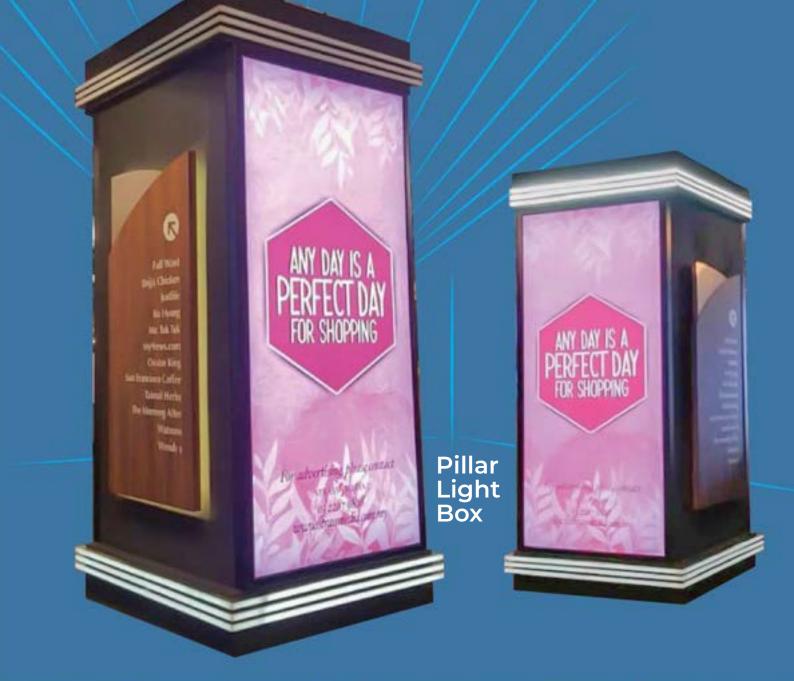

(W) x 8ft (H) Front View







#### Specification

| A) Size       | : 1) W5ft x H7.5ft x D1ft<br>2) W8ft x H8ft x D1ft |
|---------------|----------------------------------------------------|
| B) Material   | : Corrugated Board                                 |
| C) Finishing  | : HP Latex 1,200 dpi                               |
| E) Additional | Finishing : Spot UV                                |
| D) Packing    | : 1 set /carton box                                |
| F) Additional | : LED Spot Light                                   |
| G) Remark     | : for Indoor Only                                  |

CURVE BACKDROP



### **IQOS Malaysia Product Launching** @ Bangsa South

















NGOR

# GIANT LIGHT BOX











### **Shop Lot Light Box** @ Low Yat Plaza



hp











### POP Display Customize













Event Backdrop

### 🚎 Event Backdrop



















### **PRODUCT** Specification



| SIZE                              | PRINTING                                                                                                             | MATERIAL                                                                                                                                                                                                                                                                                                                                                                                                                                                        | FINISHING