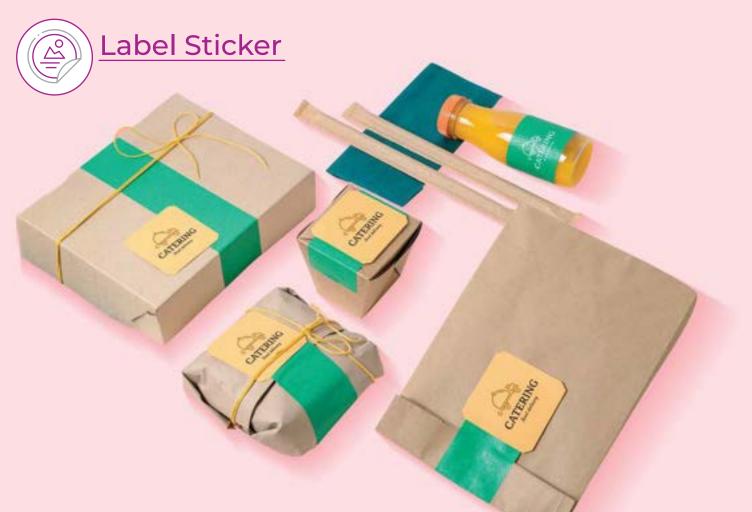

Gloss Lamination
 Matte Lamination

Label Sticker

**Event Sticker** 

**Custom Shape** 

**Die Cut** 

Label Sticker

**Event Sticker** 

**Custom Shape** 

**Die Cut** 

- Mirrorkote Sticker
- Mirrorkote Sticker (Strong Glue)
- Transparent OPP
- White PP (Polypropylene)
- White PE (Polypropylene)
- Synthetic Paper
- Printing Paper
- Brown Craft Paper
- Matte Sliver Polyester
- Bright Sliver Polyester
- Removable Transparent OPP
- Removable White PP

- $\cdot$  Rectangle / Square
- $\cdot$  Round Corner
- Custom Die-Cut
- Multiple Dieline
   Available for difference size & different shape
- Kiss Cut (1 up / sheet)

Bar Code / QR Code

Embossing

Signature Panel / **Encoding / Scratch Offs** 

- Bar Code
- QR Code
- · Color Stamping • Embossing
- Encoding
- Signature Panel
- Scratch Offs

**Full Colour Printing** 

• 32mm •44mm

**Compulsory Finishing** 

• Digital Die-Cut • Mould To Badge

**Computer Form** 