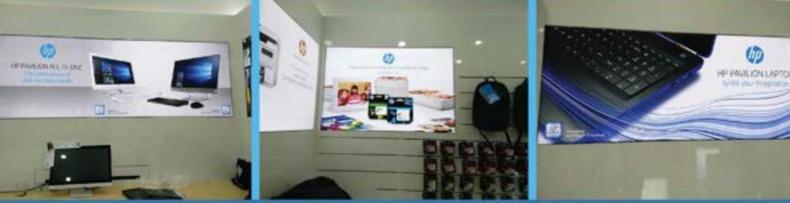

8ft (W) x 8ft (H) Front View







#### Specification

| A) Size       | : 1) W5ft x H7.5ft x D1ft<br>2) W8ft x H8ft x D1ft |
|---------------|----------------------------------------------------|
| B) Material   | : Corrugated Board                                 |
| C) Finishing  | : HP Latex 1,200 dpi                               |
| E) Additional | Finishing : Spot UV                                |
| D) Packing    | : 1 set /carton box                                |
| F) Additional | : LED Spot Light                                   |
| G) Remark     | : for Indoor Only                                  |

CURVE BACKDROP



### **IQOS Malaysia Product Launching** @ Bangsa South

















NGOR

# GIANT LIGHT BOX











### **Shop Lot Light Box** @ Low Yat Plaza



hp











### POP Display Customize













Event Backdrop

### 🚎 Event Backdrop



















### **PRODUCT** Specification



| SIZE                              | PRINTING                                                                                                             | MATERIAL                                                                                                                                                                                                                                                                                                                                                                                                                                                        | FINISHING