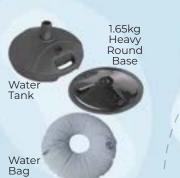

• Plastic Disk

• W2ft x H6ft • Fibre Pole

**T-Stand Base** • Plastic Disk

**Bag Flag Banner** • W40cm x H120cm • Oxford Bag

**Knapsack Bag Banner** • W60cm x H115cm · Adjustment of Incline Degree

Window Flag Stand • W2ft x H6ft • PVC Fabric