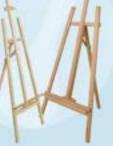

### Portable Booth System

Accessories

**PVC Booth** • W81cm x H206cm x D39cm

**Poster Stand** • W40cm x H112cm

**Aluminium Booth** • W70cm x H178cm x D36cm

**Aluminium Easel** • W60cm x H150cm

**Aluminium Booth** • W57cm x H193cm x D30cm