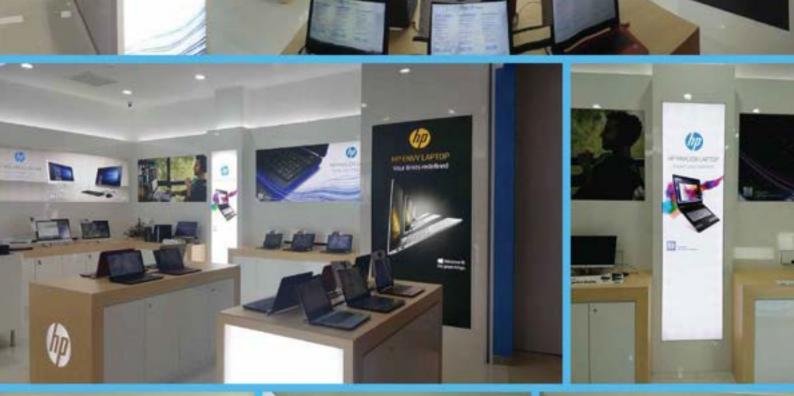

#### 8ft (W) x 8ft (H) Front View







#### Specification

| A) Size       | : 1) W5ft x H7.5ft x D1ft<br>2) W8ft x H8ft x D1ft |
|---------------|----------------------------------------------------|
| B) Material   | : Corrugated Board                                 |
| C) Finishing  | : HP Latex 1,200 dpi                               |
| E) Additional | Finishing : Spot UV                                |
| D) Packing    | : 1 set /carton box                                |
| F) Additional | : LED Spot Light                                   |
| G) Remark     | : for Indoor Only                                  |

CURVE BACKDROP



### **IQOS Malaysia Product Launching** @ Bangsa South

















NGOR

# GIANT LIGHT BOX











### **Shop Lot Light Box** @ Low Yat Plaza



hp











### POP Display Customize













Event Backdrop

### 🚎 Event Backdrop



















### **PRODUCT** Specification



| SIZE                              | PRINTING                                                                                                             | MATERIAL                                                                                                                                                                                                                                                                                                                                                                                                                                                        | FINISHING