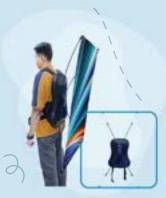

• Plastic Disk

• W2ft x H6ft • Fibre Pole

**T-Stand Base** • Plastic Disk

**Bag Flag Banner** • W40cm x H120cm • Oxford Bag

**Knapsack Bag Banner** • W60cm x H115cm · Adjustment of Incline Degree

Window Flag Stand • W2ft x H6ft • PVC Fabric