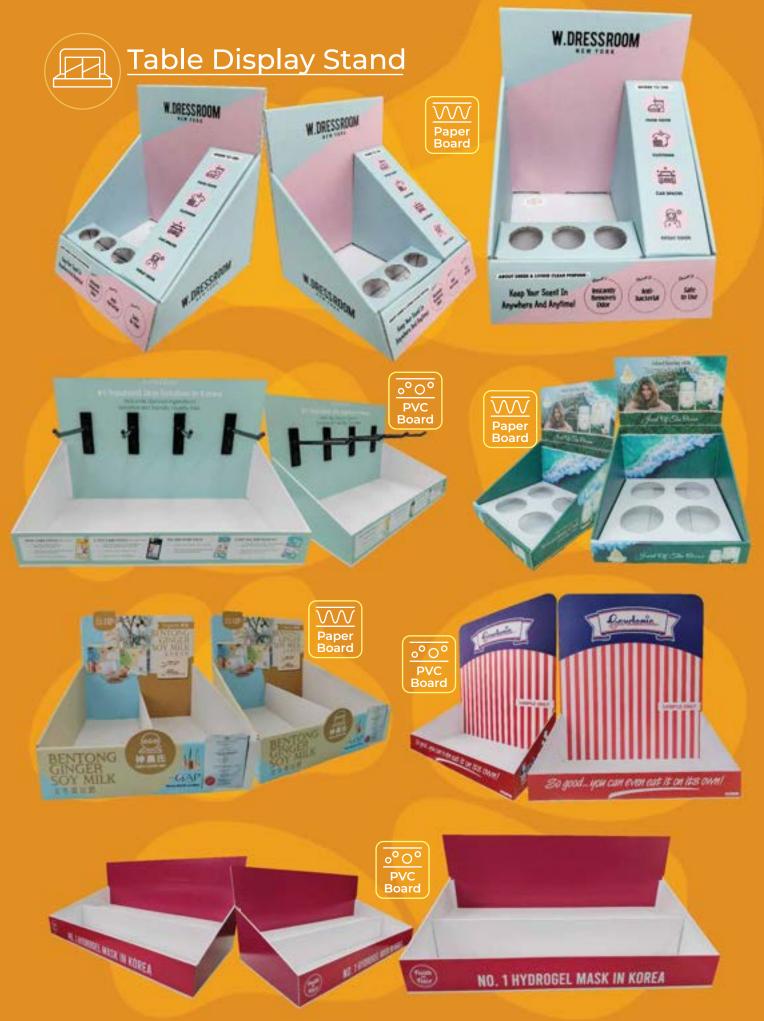

## DISPLAY STANDEE

Our Display Standee is an effective and versatile advertising solution that can be fully customized to reflect your brand and message. The sturdy and lightweight material makes it easy to transport and the easy-to-assemble design means you can get your message set up in no time. With the freedom to design your own artwork, you can truly make a statement that stands out.