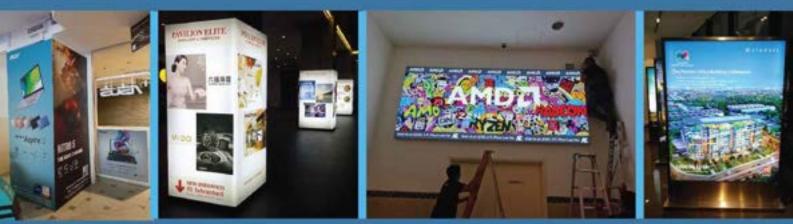

# GIANT LIGHT BOX

### **Shop Lot Light Box** @ Low Yat Plaza

hp

### POP Display Customize

Event Backdrop

### 🚎 Event Backdrop

## DISPLAY STANDEE

Our Display Standee is an effective and versatile advertising solution that can be fully customized to reflect your brand and message. The sturdy and lightweight material makes it easy to transport and the easy-to-assemble design means you can get your message set up in no time. With the freedom to design your own artwork, you can truly make a statement that stands out.