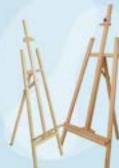

### Portable Booth System

Accessories

**PVC Booth** • W81cm x H206cm x D39cm

**Poster Stand** • W40cm x H112cm

**Aluminium Booth** • W70cm x H178cm x D36cm

**Aluminium Easel** • W60cm x H150cm

**Aluminium Booth** • W57cm x H193cm x D30cm