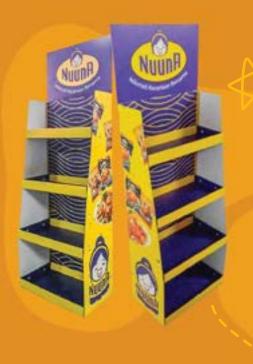

## DISPLAY STANDEE

Our Display Standee is an effective and versatile advertising solution that can be fully customized to reflect your brand and message. The sturdy and lightweight material makes it easy to transport and the easy-to-assemble design means you can get your message set up in no time. With the freedom to design your own artwork, you can truly make a statement that stands out.