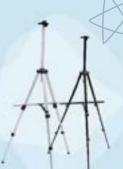

### Portable Booth System

Accessories

**PVC Booth** • W81cm x H206cm x D39cm

**Poster Stand** • W40cm x H112cm

**Aluminium Booth** • W70cm x H178cm x D36cm

**Aluminium Easel** • W60cm x H150cm

**Aluminium Booth** • W57cm x H193cm x D30cm

**Metal Booth** • W74.5cm x H178cm x D33.5cm

Menu Stand · A3 Plate H122cm

Roll Up/ L Stand Spotlight

**Spotlight LED** 

**Folding Panel Spotlight** 

Spotlight Nitrogen

**Twister Display** 

**Pop Up Table** 