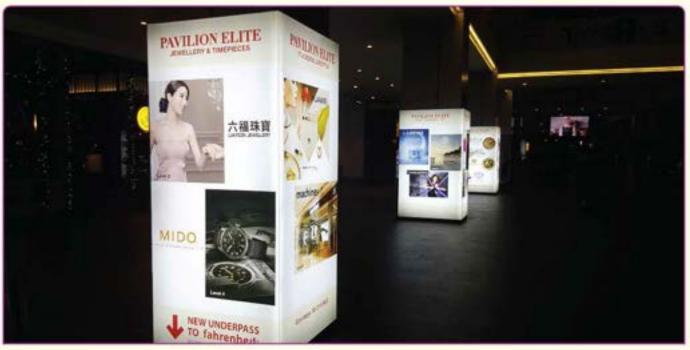

|





Apollo 510gsm with UV Outdoor 1440







**Polycarbonate Base** 





**Zinc Base** 

**PVC Board Lettering** 





Zig Zag Banner with Tarpaulin 380gsm / Vinyl 440gsm



Dot Matrix LED Sign Board



Aluminium Box-up Lettering Signage with Spray Paint



Hairline Stainless Steel with 3D Boxup c/w Backlit LED



Outdoor Bill Board with U/V 1440dpi High-resolution Printing



**Neon Signs & Neon Flex Signs** 





E.G Box-up Back Lit LED



E.G Box-up Front Lit LED



LED Acrylic Front Lit





Stainless Steel Flat-Cut Lettering with Gold Steel Flat-Cut Lettering



**PVC Board Cut-out Lettering with Spray Paint** 



Round Shape Double Side Sign with U/V 1440dpi High-resolution Printing





Drawn Cloth Aluminium Lightbox with U/V 1440dpi High-resolution Printing



Emboss Nut Clear Acrylic Sign with U/V 1440dpi Printing Sticker



Emboss Nut Acrylic Sign with U/V 1440dpi Printing Frosted Sticker



## MEDIA ART ADVERTISING SDN BHD

No. 15, Jalan TP3, Taman Perindustrian Sime UEP, 47620 Subang Jaya, Selangor. Tel : +603-8081 2155 | email : info@maaprint4u.com.my

www.maaprint4u.com.my

scan me to find out more





maaprint4u.com.my (f) MediaArtAdvertising