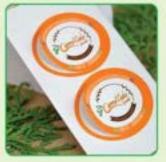

Label Sticker

**Event Sticker** 

**Custom Shape** 

**Die Cut** 

- Mirrorkote Sticker
- Mirrorkote Sticker (Strong Glue)
- Transparent OPP
- White PP (Polypropylene)
- White PE (Polypropylene)
- Synthetic Paper
- Printing Paper
- Brown Craft Paper
- Matte Sliver Polyester
- Bright Sliver Polyester
- Removable Transparent OPP
- Removable White PP

- $\cdot$  Rectangle / Square
- $\cdot$  Round Corner
- Custom Die-Cut
- Multiple Dieline
   Available for difference size & different shape
- Kiss Cut (1 up / sheet)

Bar Code / QR Code

Embossing

Signature Panel / **Encoding / Scratch Offs** 

- Bar Code
- QR Code
- · Color Stamping • Embossing
- Encoding
- Signature Panel
- Scratch Offs

**Full Colour Printing** 

• 32mm •44mm

**Compulsory Finishing** 

• Digital Die-Cut • Mould To Badge

**Computer Form** 