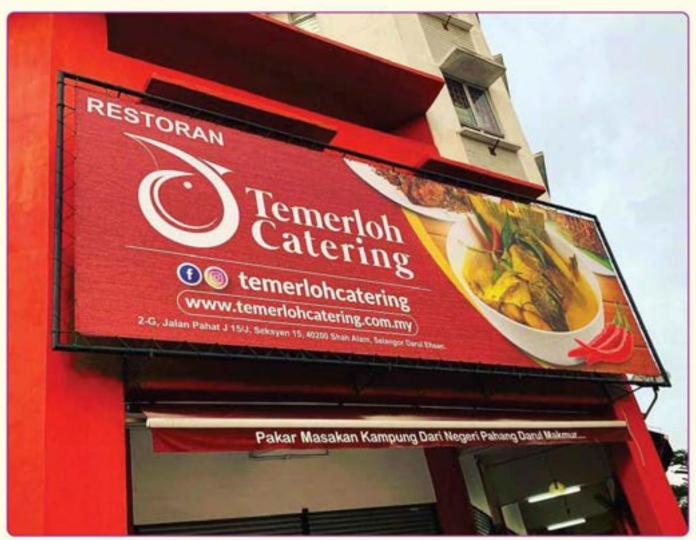

Environmentally Friendly

U.

PET FILM Banner

Signs or signage related products serve as a primary link between a business and its customers. It can be an essential component of a business's overall marketing strategy, and also a silent salesperson for your business. A sign that contains a business's logo can help reinforce its brand. Especially when an exterior sign is visible 24 hours a day, 365 days a year, its exposure is prominent and continuous.

## **PRODUCT** Specification

| SIZE                                                                                                        | MATERIAL                                                                                                               | FINISHING                                                                                                                                            |
|-------------------------------------------------------------------------------------------------------------|------------------------------------------------------------------------------------------------------------------------|------------------------------------------------------------------------------------------------------------------------------------------------------|
| • Custom sizes - min 2ft x 3ft<br>• 3ft (h) x 10ft (w)<br>• 4ft (h) x 20ft (w)<br>• 5ft (h) x 40ft (w)      | • Building Sign Board                                                                                                  | <ul> <li>Drawn Cloth Aluminum Frame</li> <li>Polycarbonate Sheet</li> <li>GI Board</li> <li>Zinc Aluminium Panel</li> <li>Stainless Steel</li> </ul> |
| •• Custom sizes - min 2ft x 3ft                                                                             | • 3D LED Sign Board                                                                                                    | <ul> <li>Acrylic LED Frontlit</li> <li>EG Box-Up c/w LED Frontlit</li> <li>EG Box-Up c/w LED Backlit</li> <li>Hairline Stainless Steel</li> </ul>    |
| • Custom sizes - 2in height                                                                                 | • Laser Cut 3D Lettering Signage                                                                                       | <ul> <li>EG Box Up Lettering</li> <li>Router Cut PVC Board 25mm</li> <li>Acrylic 5mm</li> <li>Acrylic 8mm</li> <li>Acrylic 10mm</li> </ul>           |
| • 160mm (h) x 960mm (w)<br>• 160mm (h) x 1280mm (w)<br>• 320mm (h) x 1920mm (w)<br>• 320mm (h) x 2560mm (w) | • Dot Matrix LED Sign Board                                                                                            | • Red / White Color<br>• Wifi & USB Connect                                                                                                          |
| • Custom sizes - 4cm thick                                                                                  | • Neon Signs & Neon Flex Signs                                                                                         | <ul> <li>• PVC LED neon light</li> <li>• Cool &amp; Warm White, Red,</li> <li>Yellow, Blue, Green</li> </ul>                                         |
| • Custom sizes                                                                                              | <ul> <li>Wayfinding Signs</li> <li>Safety Sign Boards</li> <li>Pylons, Unipoles</li> <li>Structural Signage</li> </ul> |                                                                                                                                                      |