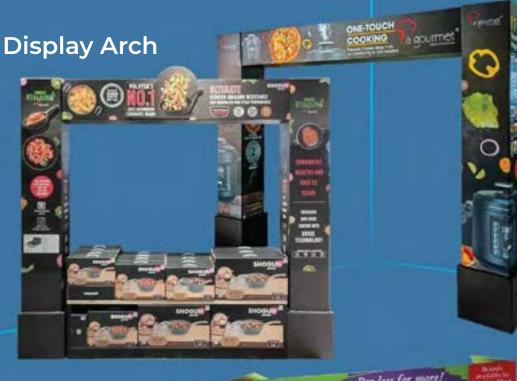

## DISPLAY STANDEE

Our Display Standee is an effective and versatile advertising solution that can be fully customized to reflect your brand and message. The sturdy and lightweight material makes it easy to transport and the easy-to-assemble design means you can get your message set up in no time. With the freedom to design your own artwork, you can truly make a statement that stands out.

RM

Easy to Install

Fast Production

Save More

Care on Delivery

High Quality Printing