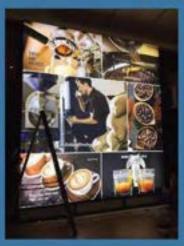

ction Care on Delivery





Large Format Printing

#### 8ft (W) x 8ft (H) Front View







#### Specification

| A) Size       | : 1) W5ft x H7.5ft x D1ft<br>2) W8ft x H8ft x D1ft |
|---------------|----------------------------------------------------|
| B) Material   | : Corrugated Board                                 |
| C) Finishing  | : HP Latex 1,200 dpi                               |
| E) Additional | Finishing : Spot UV                                |
| D) Packing    | : 1 set /carton box                                |
| F) Additional | : LED Spot Light                                   |
| G) Remark     | : for Indoor Only                                  |

CURVE BACKDROP



### **IQOS Malaysia Product Launching** @ Bangsa South

















NGOR

# GIANT LIGHT BOX











### **Shop Lot Light Box** @ Low Yat Plaza



hp











### POP Display Customize













Event Backdrop

### 🚎 Event Backdrop



















### **PRODUCT** Specification



| SIZE                              | PRINTING                                                                                                             | MATERIAL                                                                                                                                                                                                                                                                                                                                                                                                                                                        |