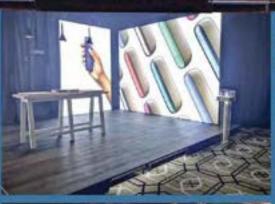

lit Film
- Photo Canvas











Fast Production Care on Delivery





Large Format Printing

#### 8ft (W) x 8ft (H) Front View







#### Specification

| A) Size       | : 1) W5ft x H7.5ft x D1ft<br>2) W8ft x H8ft x D1ft |
|---------------|----------------------------------------------------|
| B) Material   | : Corrugated Board                                 |
| C) Finishing  | : HP Latex 1,200 dpi                               |
| E) Additional | Finishing : Spot UV                                |
| D) Packing    | : 1 set /carton box                                |
| F) Additional | : LED Spot Light                                   |
| G) Remark     | : for Indoor Only                                  |

CURVE BACKDROP



### **IQOS Malaysia Product Launching** @ Bangsa South

















NGOR

# GIANT LIGHT BOX











### **Shop Lot Light Box** @ Low Yat Plaza



hp











### POP Display Customize













Event Backdrop

### 🚎 Event Backdrop



















### **PRODUCT** Specification



| SIZE                              | PRINTING                                                                                                             | MATERIAL