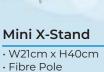

• Plastic Disk

• W2ft x H6ft • Fibre Pole

**T-Stand Base** • Plastic Disk

**Bag Flag Banner** • W40cm x H120cm • Oxford Bag

**Knapsack Bag Banner** • W60cm x H115cm · Adjustment of Incline Degree

Window Flag Stand • W2ft x H6ft • PVC Fabric