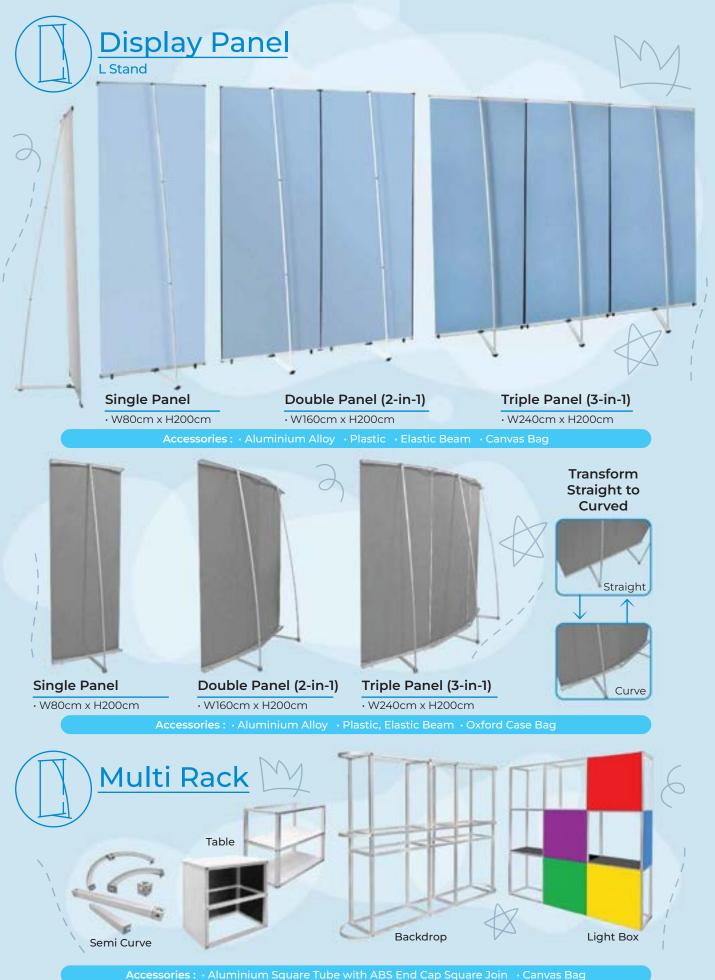

### DISPLAY 30

**cessories :** • Aluminium Alloy • PVC, ABS • Black Canvas Ba

### Portable Booth System

Accessories

**PVC Booth** • W81cm x H206cm x D39cm

**Poster Stand** • W40cm x H112cm

**Aluminium Booth** • W70cm x H178cm x D36cm

**Aluminium Easel** • W60cm x H150cm

**Aluminium Booth** • W57cm x H193cm x D30cm

**Metal Booth** • W74.5cm x H178cm x D33.5cm

Menu Stand · A3 Plate H122cm

Roll Up/ L Stand Spotlight

**Spotlight LED** 

**Folding Panel Spotlight** 

Spotlight Nitrogen

**Twister Display** 

**Pop Up Table** 

**Brochure Canvas Case** 

Modern Hard Case Aluminium Brochure Case

**Banner Case** 