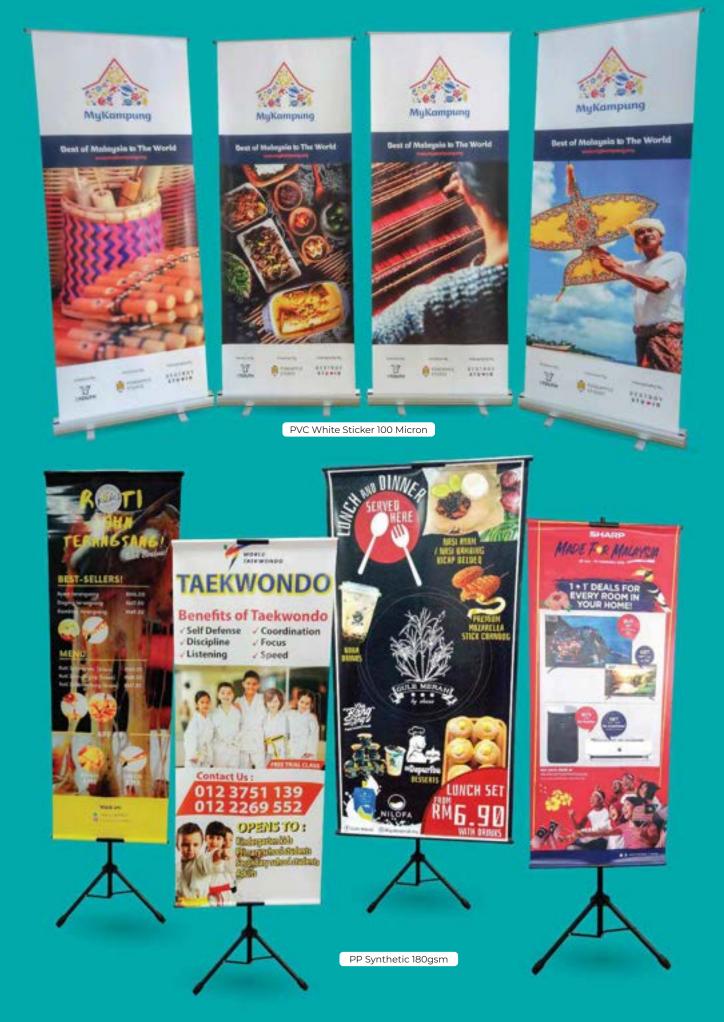

## DISPLAY STANDEE

Our Display Standee is an effective and versatile advertising solution that can be fully customized to reflect your brand and message. The sturdy and lightweight material makes it easy to transport and the easy-to-assemble design means you can get your message set up in no time. With the freedom to design your own artwork, you can truly make a statement that stands out.

Aluminium Roll Up Bunting Stand
Black Oxford Bag
Yupo Synthetic Paper / PP Synthetic Paper
U/V 1440dpi High-resolution Printing

W60cm x H200cm

W80cm x H200cm

W85cm x H200cm

W90cm x H200cm

W120cm x H200cm

Slim Roll Up

Luxury Roll Up

Round Feet Roll Up

Double Side Roll Up

Giant Roll Up 8 Feet

• W2ft x H6ft

• PP Synthetic Paper

• W2ft x H6ft • PP Synthetic Paper

**Gear X-Stand** • W2ft x H6ft

• Plastic Disk

• W2ft x H6ft • Fibre Pole

**T-Stand Base** • Plastic Disk

**Bag Flag Banner** • W40cm x H120cm • Oxford Bag

**Knapsack Bag Banner** • W60cm x H115cm · Adjustment of Incline Degree

Window Flag Stand • W2ft x H6ft • PVC Fabric