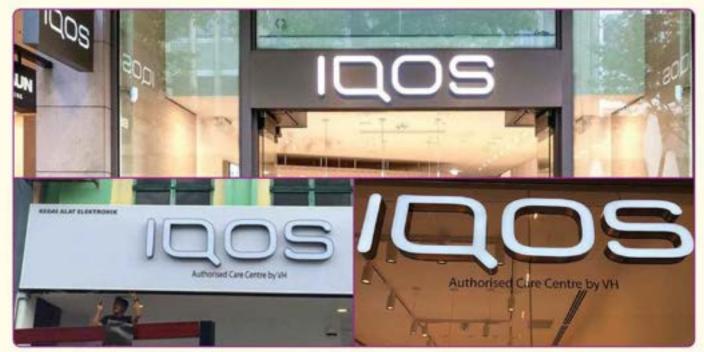

| <ul> <li>• PVC LED neon light</li> <li>• Cool &amp; Warm White, Red,</li> <li>Yellow, Blue, Green</li> </ul>                                         |
| • Custom sizes                                                                                              | <ul> <li>Wayfinding Signs</li> <li>Safety Sign Boards</li> <li>Pylons, Unipoles</li> <li>Structural Signage</li> </ul> |                                                                                                                                                      |





Apollo 510gsm with UV Outdoor 1440







**Polycarbonate Base** 





**Zinc Base** 

**PVC Board Lettering** 





Zig Zag Banner with Tarpaulin 380gsm / Vinyl 440gsm



Dot Matrix LED Sign Board



Aluminium Box-up Lettering Signage with Spray Paint



Hairline Stainless Steel with 3D Boxup c/w Backlit LED



Outdoor Bill Board with U/V 1440dpi High-resolution Printing



**Neon Signs & Neon Flex Signs** 





E.G Box-up Back Lit LED



E.G Box-up Front Lit LED



LED Acrylic Front Lit





Stainless Steel Flat-Cut Lettering with Gold Steel Flat-Cut Lettering



**PVC Board Cut-out Lettering with Spray Paint** 



Round Shape Double Side Sign with U/V 1440dpi High-resolution Printing





Drawn Cloth Aluminium Lightbox with U/V 1440dpi High-resolution Printing



Emboss Nut Clear Acrylic Sign with U/V 1440dpi Printing Sticker



Emboss Nut Acrylic Sign with U/V 1440dpi Printing Frosted Sticker



## MEDIA ART ADVERTISING SDN BHD

No. 15, Jalan TP3, Taman Perindustrian Sime UEP, 47620 Subang Jaya, Selangor. Tel : +603-8081 2155 | email