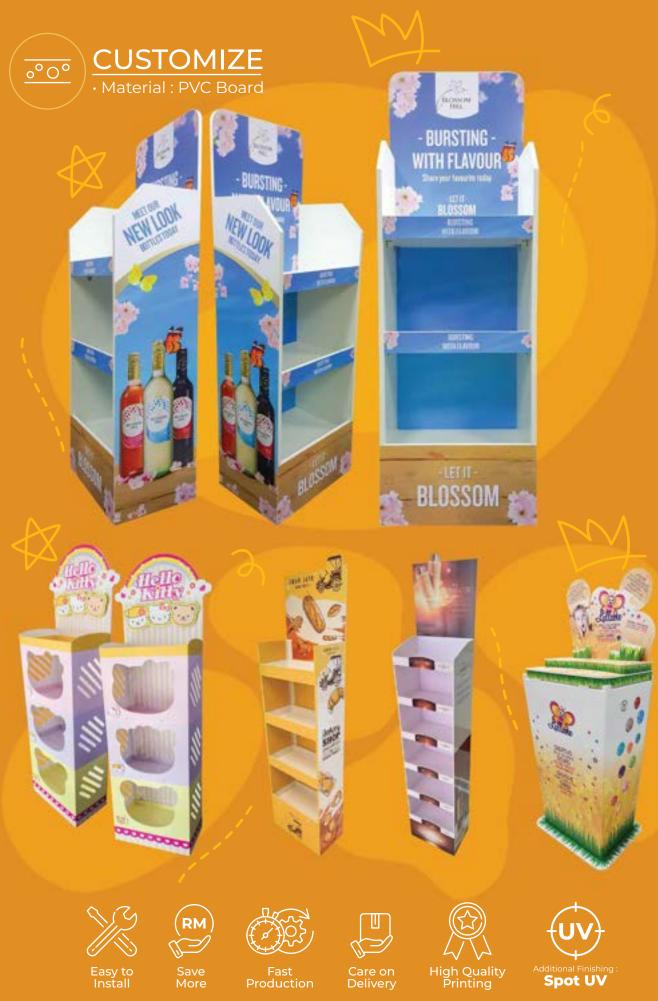

## DISPLAY STANDEE

Our Display Standee is an effective and versatile advertising solution that can be fully customized to reflect your brand and message. The sturdy and lightweight material makes it easy to transport and the easy-to-assemble design means you can get your message set up in no time. With the freedom to design your own artwork, you can truly make a statement that stands out.

RM

Easy to Install

Fast Production

Save More

Care on Delivery

High Quality Printing