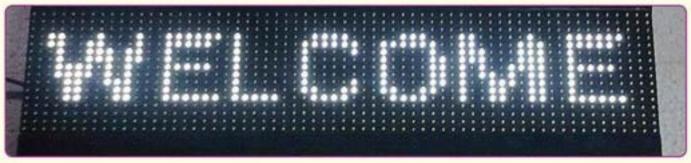

## **PRODUCT** Specification

| SIZE                                                                                                        | MATERIAL                                                                                                               | FINISHING                                                                                                                                            |
|-------------------------------------------------------------------------------------------------------------|------------------------------------------------------------------------------------------------------------------------|------------------------------------------------------------------------------------------------------------------------------------------------------|
| • Custom sizes - min 2ft x 3ft<br>• 3ft (h) x 10ft (w)<br>• 4ft (h) x 20ft (w)<br>• 5ft (h) x 40ft (w)      | • Building Sign Board                                                                                                  | <ul> <li>Drawn Cloth Aluminum Frame</li> <li>Polycarbonate Sheet</li> <li>GI Board</li> <li>Zinc Aluminium Panel</li> <li>Stainless Steel</li> </ul> |
| •• Custom sizes - min 2ft x 3ft                                                                             | • 3D LED Sign Board                                                                                                    | <ul> <li>Acrylic LED Frontlit</li> <li>EG Box-Up c/w LED Frontlit</li> <li>EG Box-Up c/w LED Backlit</li> <li>Hairline Stainless Steel</li> </ul>    |
| • Custom sizes - 2in height                                                                                 | • Laser Cut 3D Lettering Signage                                                                                       | <ul> <li>EG Box Up Lettering</li> <li>Router Cut PVC Board 25mm</li> <li>Acrylic 5mm</li> <li>Acrylic 8mm</li> <li>Acrylic 10mm</li> </ul>           |
| • 160mm (h) x 960mm (w)<br>• 160mm (h) x 1280mm (w)<br>• 320mm (h) x 1920mm (w)<br>• 320mm (h) x 2560mm (w) | • Dot Matrix LED Sign Board                                                                                            | • Red / White Color<br>• Wifi & USB Connect                                                                                                          |
| • Custom sizes - 4cm thick                                                                                  | • Neon Signs & Neon Flex Signs                                                                                         | <ul> <li>• PVC LED neon light</li> <li>• Cool &amp; Warm White, Red,</li> <li>Yellow, Blue, Green</li> </ul>                                         |
| • Custom sizes                                                                                              | <ul> <li>Wayfinding Signs</li> <li>Safety Sign Boards</li> <li>Pylons, Unipoles</li> <li>Structural Signage</li> </ul> |                                                                                                                                                      |