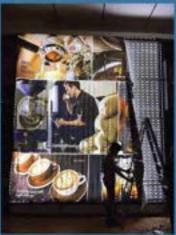

duction Care on Delivery





Large Format Printing

#### 8ft (W) x 8ft (H) Front View







#### Specification

| A) Size       | : 1) W5ft x H7.5ft x D1ft<br>2) W8ft x H8ft x D1ft |
|---------------|----------------------------------------------------|
| B) Material   | : Corrugated Board                                 |
| C) Finishing  | : HP Latex 1,200 dpi                               |
| E) Additional | Finishing : Spot UV                                |
| D) Packing    | : 1 set /carton box                                |
| F) Additional | : LED Spot Light                                   |
| G) Remark     | : for Indoor Only                                  |

CURVE BACKDROP



### **IQOS Malaysia Product Launching** @ Bangsa South

















NGOR

# GIANT LIGHT BOX











### **Shop Lot Light Box** @ Low Yat Plaza



hp











### POP Display Customize













Event Backdrop

### 🚎 Event Backdrop



















### **PRODUCT** Specification



| SIZE                              | PRINTING                                                                                                             | MATERIAL