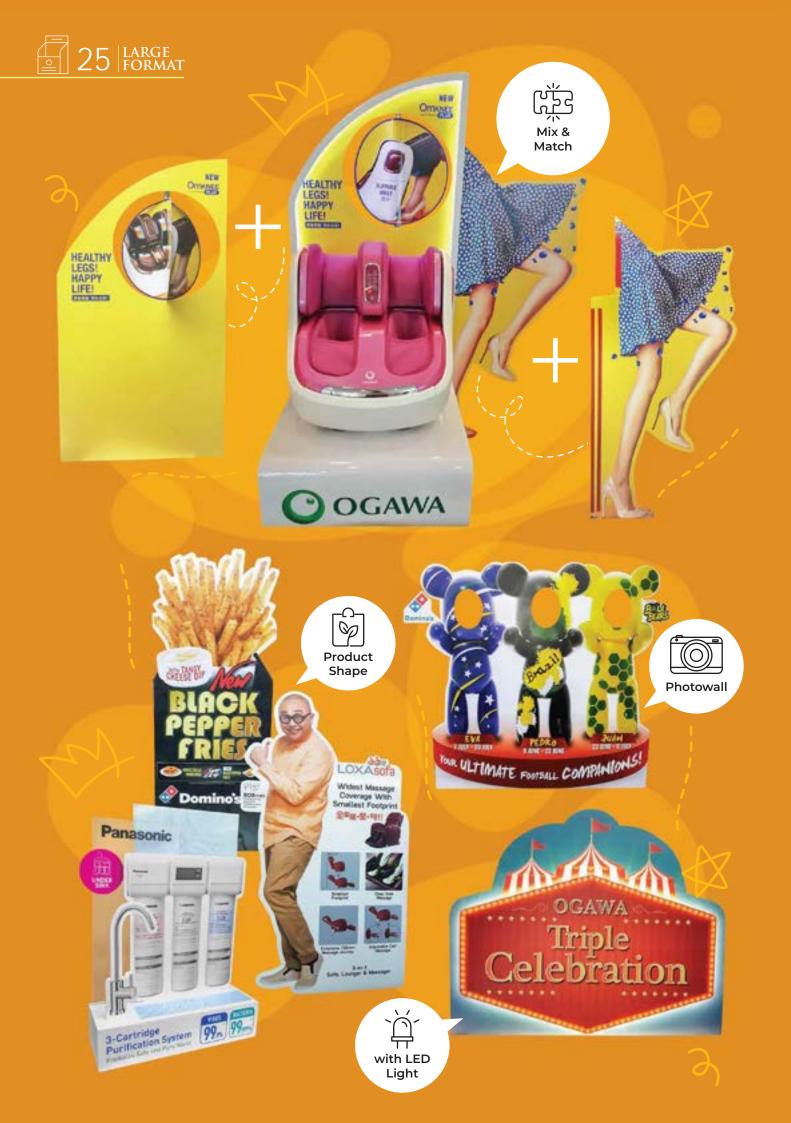

## DISPLAY STANDEE

Our Display Standee is an effective and versatile advertising solution that can be fully customized to reflect your brand and message. The sturdy and lightweight material makes it easy to transport and the easy-to-assemble design means you can get your message set up in no time. With the freedom to design your own artwork, you can truly make a statement that stands out.