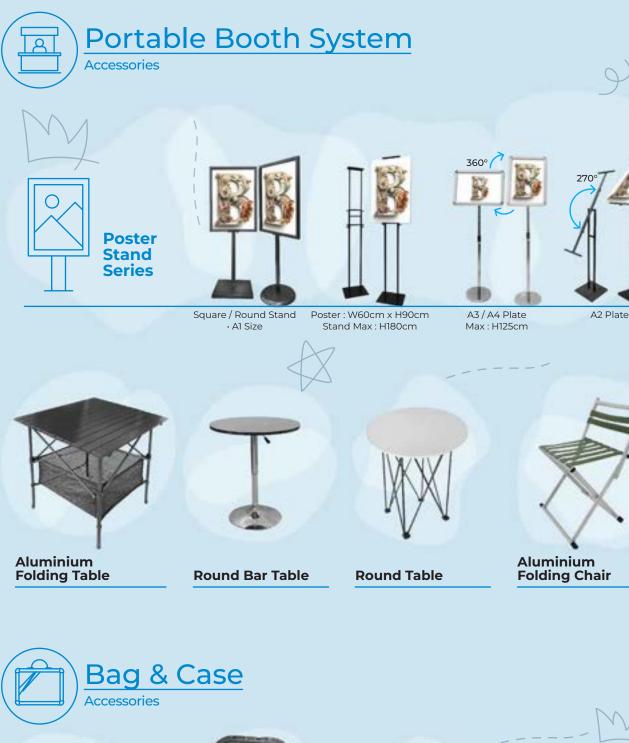

### Portable Booth System

Accessories

**PVC Booth** • W81cm x H206cm x D39cm

**Poster Stand** • W40cm x H112cm

**Aluminium Booth** • W70cm x H178cm x D36cm

**Aluminium Easel** • W60cm x H150cm

**Aluminium Booth** • W57cm x H193cm x D30cm

**Metal Booth** • W74.5cm x H178cm x D33.5cm

Menu Stand · A3 Plate H122cm

Roll Up/ L Stand Spotlight

**Spotlight LED** 

**Folding Panel Spotlight** 

Spotlight Nitrogen

**Twister Display** 

**Pop Up Table** 