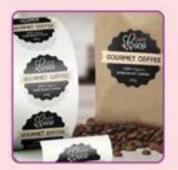

Label Sticker

**Event Sticker** 

**Custom Shape** 

**Die Cut** 

- Mirrorkote Sticker
- Mirrorkote Sticker (Strong Glue)
- Transparent OPP
- White PP (Polypropylene)
- White PE (Polypropylene)
- Synthetic Paper
- Printing Paper
- Brown Craft Paper
- Matte Sliver Polyester
- Bright Sliver Polyester
- Removable Transparent OPP
- Removable White PP

- $\cdot$  Rectangle / Square
- $\cdot$  Round Corner
- Custom Die-Cut
- Multiple Dieline
   Available for difference size & different shape
- Kiss Cut (1 up / sheet)

Bar Code / QR Code

Embossing

Signature Panel / **Encoding / Scratch Offs** 

- Bar Code
- QR Code
- · Color Stamping • Embossing
- Encoding
- Signature Panel
- Scratch Offs

**Full Colour Printing** 

• 32mm •44mm

**Compulsory Finishing** 

• Digital Die-Cut • Mould To Badge

**Computer Form** 