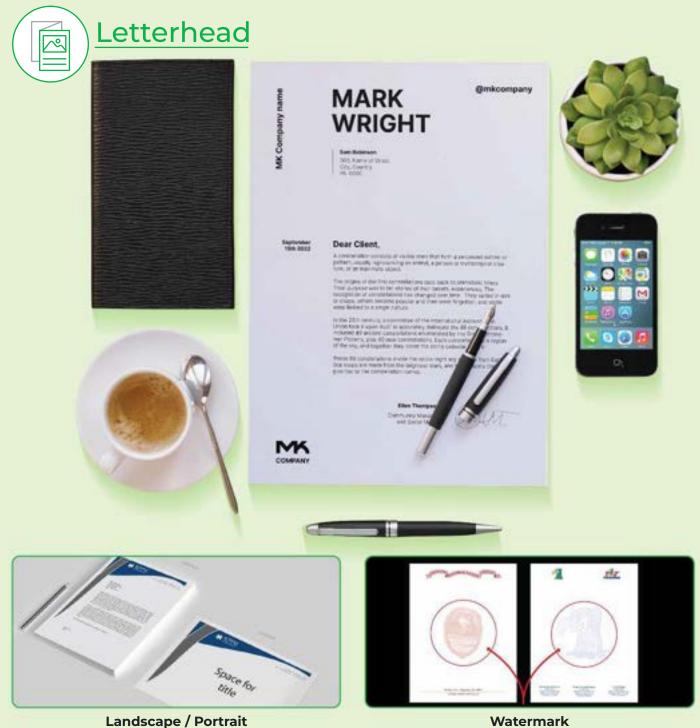

- Classic Biz Card
- Redemption Card
- Leaflet A3
- Leaflet A4
- Leaflet A5
- A4 x 3 Long Brochure
- A4 x 4 Long Brochure
- Paper Poster
- Company Profile
- Envelope
- Catalouge

- AS Booklet
- A4 Booklet
- Billbooks
   Letterhead
- Folder
- TOIGCT
- Money Packet

Brochure

**Size** 

• A5 : 148mm x 210mm • A4 : 210mm x 297mm • A3 : 420mm x 297mm

- Simili Paper 80gsm
- Simili Paper 100gsm
- Art Paper 128gsm
- Art Paper 157gsm
- Art Card 230gsm
- Art Card 260gsm
- Art Card 300gsm
- Ivory Card 250gsm
- Lumin Pearl White 230gsm
- Linen Card 230gsm

- Round Corner
- Die Cut Folding

Landscape / Portrait

- Simili Paper 80gsm
- Simili Paper 100gsm
- Art Paper 128gsm
- Art Paper 157gsm
- Art Card 230gsm
- Art Card 260gsm
- Art Card 300gsm

Catalog

**Company Profile** 