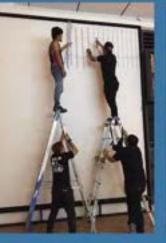

roduction Care on Delivery





Large Format Printing

#### 8ft (W) x 8ft (H) Front View







#### Specification

| A) Size       | : 1) W5ft x H7.5ft x D1ft<br>2) W8ft x H8ft x D1ft |
|---------------|----------------------------------------------------|
| B) Material   | : Corrugated Board                                 |
| C) Finishing  | : HP Latex 1,200 dpi                               |
| E) Additional | Finishing : Spot UV                                |
| D) Packing    | : 1 set /carton box                                |
| F) Additional | : LED Spot Light                                   |
| G) Remark     | : for Indoor Only                                  |

CURVE BACKDROP



### **IQOS Malaysia Product Launching** @ Bangsa South

















NGOR

# GIANT LIGHT BOX











### **Shop Lot Light Box** @ Low Yat Plaza



hp











### POP Display Customize













Event Backdrop

### 🚎 Event Backdrop



















### **PRODUCT** Specification



| SIZE                              | PRINTING                                                                                                             | MATERIAL